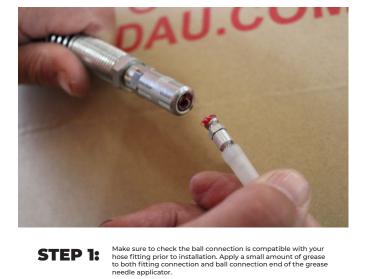

**STEP 1:** 

**STEP 3:** If installed correctly the ball end should be fully enclosed in the fitting and is seated firmly. Needle applicator should be able to swivel in position without falling out of fitting.

Once you remove the plastic protective cover of the needle from the grease applicator, it is now ready to use.

**STEP 4:** 

В

To apply grease insert the needle into the edge or narrow opening of the swivel race where grease is required.