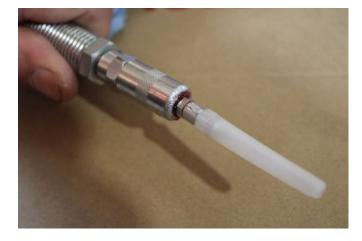

**STEP 1:** 

**STEP 3:** If installed correctly the ball end should be fully enclosed in the fitting and is seated firmly. Needle applicator should be able to swivel in position without falling out of fitting.

Once you remove the plastic protective cover of the needle from the grease applicator, it is now ready to use.

**STEP 4:** 

В

To apply grease insert the needle into the edge or narrow opening of the swivel race where grease is required.