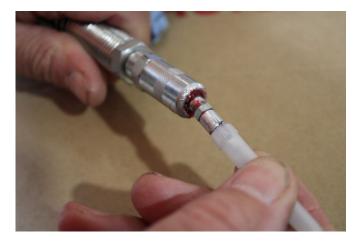

## **GREASE APPLICATOR NEEDLE (GRR006) INSTALLATION & APPLICATION INSTRUCTIONS**

VERSION 1.0 14/07/2023

connect bottom of needle to hand operated grease gun hose. Best method is to position the ball end of the needle applicator at a slight angle and press firmly. STEP 2:

**STEP 1:** 

**STEP 3:** If installed correctly the ball end should be fully enclosed in the fitting and is seated firmly. Needle applicator should be able to swivel in position without falling out of fitting.