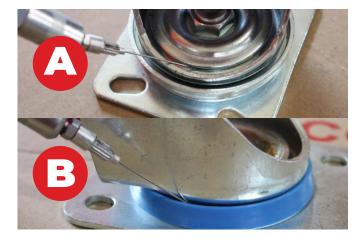

Once you remove the plastic protective cover of the needle from the grease applicator, it is now ready to use.

**STEP 4:** 

В

To apply grease insert the needle into the edge or narrow opening of the swivel race where grease is required.

To apply grease, insert needle inbetween the protective head seal fitted to your castor fork.

sales@richmondau.com 1300 474 248

richmondau.com