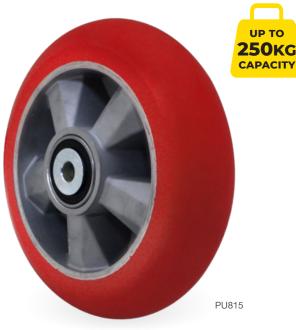

# **DONUT PROFILE POLY TYRED ALUMINIUM** CENTRED WHEELS

These polyurethane tyred aluminium centred wheels require 20% less force to move than comparative wheels. The reactive polyurethane wheel tread is chemically and mechanically moulded on to a lightweight aluminium centre.

- 20% less force to move •
- Lightweight aluminium centre •

| Ĩ                      | Ē         |                       |                  | $\bigcirc$      | KG                       | $\bigcirc$    |     |
|------------------------|-----------|-----------------------|------------------|-----------------|--------------------------|---------------|-----|
| Whee<br>Diamet<br>(mm) | ter Width | Boss<br>Width<br>(mm) | Axle<br>Diameter | Bearing<br>Type | Load<br>Capacity<br>(kg) | Wheel<br>Code |     |
| 75                     | 30        | 32                    | 12mm             | Ball            | 150                      | PU349         |     |
| 100                    | 50        | 66                    | 1/2" or 20mm     | Ball            | 150                      | PU436         |     |
| 125                    | 50        | 66                    | 1/2" or 20mm     | Ball            | 200                      | PU536         |     |
| 150                    | 50        | 66                    | 1/2" or 20mm     | Ball            | 200                      | PU636         |     |
| 200                    | 50        | 66                    | 1/2" or 20mm     | Ball            | 250                      | PU815         | PU3 |