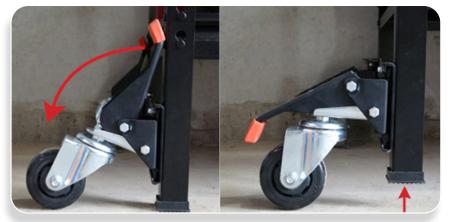

## How to Operate

To lift your bench off the ground, simply push down the foot pedal on all four castors.

- Use your foot to press down on the pedal. Once all 4 pedals have been activated, workbench will be raised for easy repositioning.
- 2. Raise pedal to lower workbench into position.