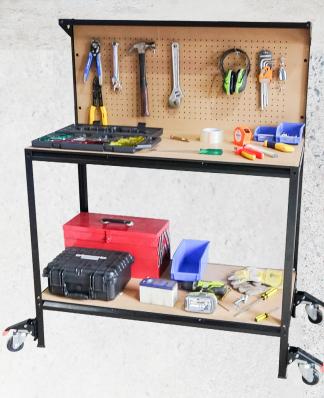

## Workbench Castor Kits

- Easily lift and reposition your workbench
- Suitable for workbenches up to 400kgs
- 4 free-swivelling 75mm (3") diameter polyurethane castors
- Available in two mounting options: fixed or quick release
- Mounting hardware included for easy installation