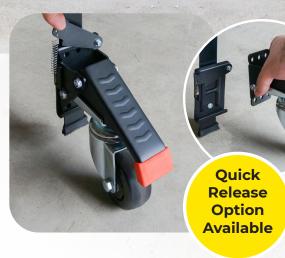

## Workbench Castor Kits

- Easily lift and reposition your workbench
- Suitable for workbenches up to 400kgs
- 4 free-swivelling 75mm (3") diameter polyurethane castors
- Available in two mounting options: fixed or quick release
- Mounting hardware included for easy installation

| Product Code | Mounting Type               |
|--------------|-----------------------------|
| WBC001SET    | Bolted to workbench         |
| WBC002SET    | Spring loaded quick release |