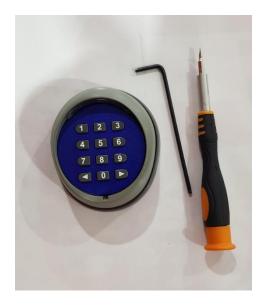

## **Tools Required**

- Small flat blade screwdriver
- 2.5mm Allen Key
- Phillips Head Screwdriver
- Recessed Screws
- Drill

Remove the GTR120 from the box

Using a small flat blade screwdriver, remove the blue front panel from the keypad.