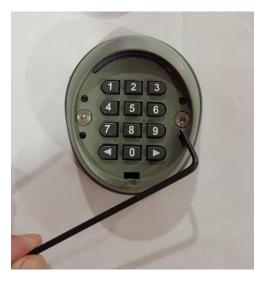

Using an Allen Key, remove the 2 screws located either side of the panel.

After screws are removed, lift the housing. The rear plate should drop away.

The backing plate and surround can be mounted together with any of the 7 recessed areas. Drill holes in your preferred mounting holes. (Screws not supplied or shown in image)