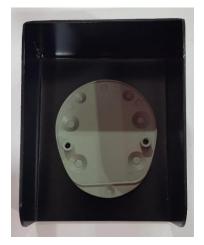

Once the base plate and surround is mounted you can replace the main body. Then replace the 2 screws.

Once this is done, the blue face plate can be put back into position.