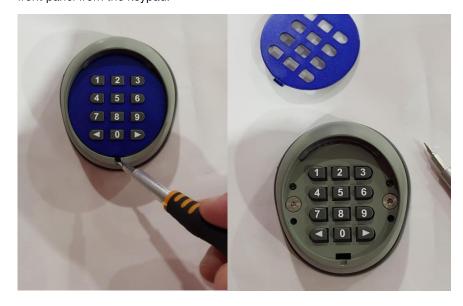

## **Tools Required**

- Small flat blade screwdriver
- 2.5mm Allen Key
- Phillips Head Screwdriver
- Recessed Screws
- Drill

Remove the GTR120 from the box

Using a small flat blade screwdriver, remove the blue front panel from the keypad.

Using an Allen Key, remove the 2 screws located either side of the panel.

After screws are removed, lift the housing. The rear plate should drop away.

The backing plate and surround can be mounted together with any of the 7 recessed areas. Drill holes in your preferred mounting holes. (Screws not supplied or shown in image)