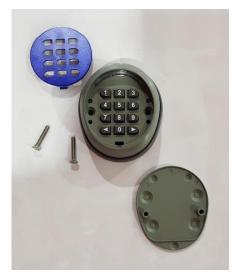

## **Tools Required**

- Small flat blade screwdriver
- 2.5mm Allen Key
- Phillips Head Screwdriver
- Recessed Screws
- Drill

Remove the GTR120 from the box

Using a small flat blade screwdriver, remove the blue front panel from the keypad.

Using an Allen Key, remove the 2 screws located either side of the panel.

After screws are removed, lift the housing. The rear plate should drop away.

The backing plate and surround can be mounted together with any of the 7 recessed areas. Drill holes in your preferred mounting holes. (Screws not supplied or shown in image)