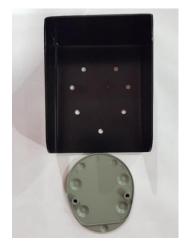

Using an Allen Key, remove the 2 screws located either side of the panel.

After screws are removed, lift the housing. The rear plate should drop away.

The backing plate and surround can be mounted together with any of the 7 recessed areas. Drill holes in your preferred mounting holes. (Screws not supplied or shown in image)

Once the base plate and surround is mounted you can replace the main body. Then replace the 2 screws.

Once this is done, the blue face plate can be put back into position.