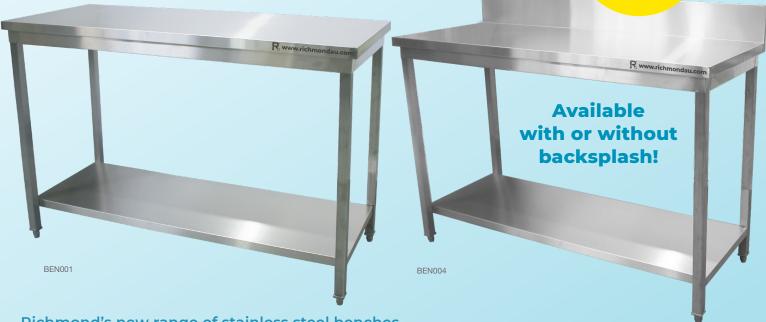

## **Quick and easy assembly**

Supplied flat-packed for easy handling and assembly.

| Overall Dimensions<br>(mm)                                                     | Image | Backsplash<br>Dimensions<br>(mm)         | Part<br>Number |
|--------------------------------------------------------------------------------|-------|------------------------------------------|----------------|
| 1200 <sup>(W)</sup> x 600 <sup>(L)</sup> x 1000 <sup>(H)</sup>                 |       | -                                        | BEN001         |
| 1500 <sup>(k)</sup> x 600 <sup>(L)</sup> x 1000 <sup>(H)</sup>                 |       | -                                        | BEN002         |
| 1200 <sup>(k)</sup> x 580 <sup>(L)</sup> x 1150 <sup>(h)</sup> with backsplash |       | 1200 <sup>(M)</sup> x 150 <sup>(H)</sup> | BEN003         |
| 1500 <sup>(M)</sup> x 580 <sup>(L)</sup> x 1150 <sup>(H)</sup> with backsplash |       | 1500 <sup>(M)</sup> x 150 <sup>(H)</sup> | BEN004         |