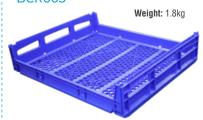

#### **Bread Crate Blue** BCR003

Exterior Dimensions: 690 x 595 x 150mm Interior Dimensions: 665 x 575 x 120mm

> **NEW** PRODUCT

- Food grade polypropylene
- Stackable design