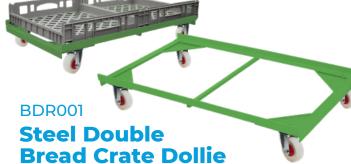

- 1200 x 695mm dimensions
- Holds up to two bread crates per stacked row
- 100mm white nylon wheels
- 400kg capacity

A wide range of castor options are also available, including stainless steel.