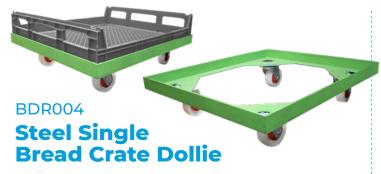

- 1326 x 725mm dimensions
- Holds up to two bread crates per stacked row
- 125mm white nylon wheels
- · Made from durable food grade polyethylene
- Grade 304 stainless inserts
- 400kg capacity

Richmond's single bread dollie is ideal for use with Richmond's bread crate (BCR001). With a steel construction and 4 x 100mm white nylon swivel castors, this bread dollie is strong, manoeuvrable and ideal for use in small or large commercial bakeries.

- 700 x 610mm dimensions
- Suits single bread crates/ pastry trays
- 100mm white nylon wheels
- · 400kg capacity

Designed for use in large commercial bakeries, these wide dollies allow for up to two sets of crates to be stacked side-by-side, for the secure transport of large quantities of baked goods.