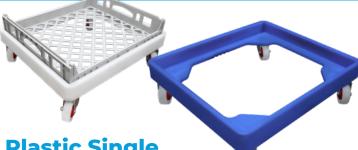

### **Plastic Single Bread Crate Dollie**

Our rotomoulded plastic bread dollie features rounded edges, ergonomic hand grips, and an even lighter design, giving you a better quality dollie that's easier than ever to move.

- 755 x 660mm dimensions
- Suits single bread crates/ pastry trays
- 100mm white nylon wheels

grade polyethylene

Grade 304 stainless inserts

Made from durable food

300kg capacity

Available Colours: Blue (BDR008)