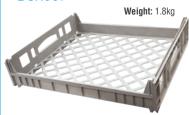

#### **Bread Crate Grey** BCR001

Exterior Dimensions: 690 x 595 x 150mm Interior Dimensions: 665 x 575 x 120mm

- Food grade polypropylene
- Stackable design