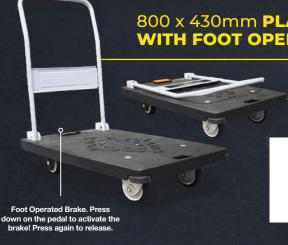

800 x 430mm **PLATFORM TROLLEY WITH FOOT OPERATED BRAKE** PFR042

The perfect compact trolley for everyday use. This small 800 x 430mm trolley lets you securely transport your items with ease, and can quickly fold for storage in your car boot when finished. The trolley comes equipped with an easy to use foot pedal brake - simply push down on the pedal to stop your trolley in its tracks.

Platform Size: 800 x 430mm Wheel Type: Grey Elastic Rubber

Handle Height: 900mm Load Capacity: 150kg

- Rear foot brake pedal simply push down the pedal and the wheels will lock in place. Push again to release.
- Solid slip resistant black plastic deck with collapsible handle for easy storage

Foot Operated Brake. Press lown on the pedal to activate the brake! Press again to release.