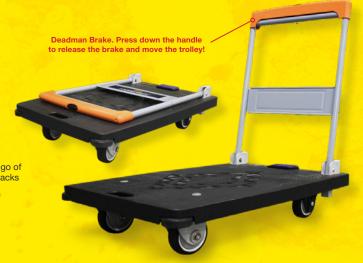

## 900 x 600mm PLATFORM TROLLEY WITH DEADMAN BRAKE PFR043

The ultimate trolley for safe transport of goods this trolley features a deadman brake in the handle to stop the trolley from going anywhere you don't want it to. To move the trolley simply press down on the handle to deactivate the brakes. Release the handle and the brakes will activate! Making this trolley perfect for frequent start/stop applications.

Platform Size: 900 x 600mm

Wheel Type: Grey Elastic Rubber

Handle Height: 900mm

Load Capacity: 250kg

- Deadman brake in the handle simply let go of the handle and the trolley will stop in its tracks
- Solid slip resistant black plastic deck with collapsible handle for easy storage
- Rubber corner bumpers to protect walls