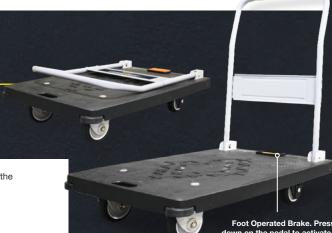

## 900 x 600mm PLATFORM TROLLEY WITH FOOT OPERATED BRAKE PFR044

Offering all the benefits of the PFR042 in a bigger, stronger package. This folding trolley can handle loads of up to 250kg comes with a large 900 x 600mm slip-resistant platform. The trolley comes equipped with an easy to use foot pedal brake - simply push down on the pedal to stop your trolley in its tracks.

Platform Size: 900 x 600mm Wheel Type: Grey Elastic Rubber Handle Height: 900mm

Load Capacity: 250kg

- Rear foot brake pedal simply push down the pedal and the wheels will lock in place. Push again to release.
- Solid slip resistant black plastic deck with collapsible handle for easy storage

Foot Operated Brake. Press lown on the pedal to activate the brake! Press again to release.