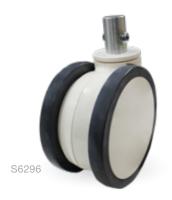

| Diameter<br>(mm) | Width<br>(mm) | Wheel<br>Type | Bearing<br>Type | Load Capacity<br>(kg) | Height<br>(mm) | Stem Diameter (mm) | Swivel<br>Radius | Swivel<br>Code |
|------------------|---------------|---------------|-----------------|-----------------------|----------------|--------------------|------------------|----------------|
| 100              | 15 x 2        | Polyurethane  | Ball            | 120/100               | 120            | 32                 | 90               | S4298          |
| 125              | 15 x 2        | Polyurethane  | Ball            | 120/100               | 165            | 28                 | 102              | S5296          |
| 125              | 15 x 2        | Polyurethane  | Ball            | 120/100               | 165            | 32                 | 102              | S5298          |
| 150              | 18 x 2        | Polyurethane  | Ball            | 150/120               | 192            | 28                 | 125              | S6296          |
| 150              | 18 x 2        | Polyurethane  | Ball            | 150/120               | 192            | 32                 | 125              | S6298          |