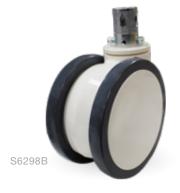

| Diameter<br>(mm) | Width<br>(mm) | Wheel<br>Type | Bearing<br>Type | Load Capacity<br>(kg) | Height<br>(mm) | Stem Diameter (mm) | Swivel<br>Radius | Swivel<br>Code |
|------------------|---------------|---------------|-----------------|-----------------------|----------------|--------------------|------------------|----------------|
| 100              | 15 x 2        | Polyurethane  | Ball            | 120/100               | 120            | 32                 | 90               | S4298          |
| 125              | 15 x 2        | Polyurethane  | Ball            | 120/100               | 165            | 28                 | 102              | S5296          |
| 125              | 15 x 2        | Polyurethane  | Ball            | 120/100               | 165            | 32                 | 102              | S5298          |
| 150              | 18 x 2        | Polyurethane  | Ball            | 150/120               | 192            | 28                 | 125              | S6296          |
| 150              | 18 x 2        | Polyurethane  | Ball            | 150/120               | 192            | 32                 | 125              | S6298          |