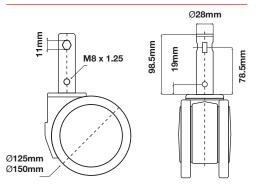

| Diameter<br>(mm) | Width<br>(mm) | Wheel<br>Type | Bearing<br>Type | Load Capacity<br>(kg) | Height<br>(mm) | Stem Diameter (mm) | Swivel<br>Radius | Swivel<br>Code |
|------------------|---------------|---------------|-----------------|-----------------------|----------------|--------------------|------------------|----------------|
| 100              | 15 x 2        | Polyurethane  | Ball            | 120/100               | 120            | 32                 | 90               | S4298          |
| 125              | 15 x 2        | Polyurethane  | Ball            | 120/100               | 165            | 28                 | 102              | S5296          |
| 125              | 15 x 2        | Polyurethane  | Ball            | 120/100               | 165            | 32                 | 102              | S5298          |
| 150              | 18 x 2        | Polyurethane  | Ball            | 150/120               | 192            | 28                 | 125              | S6296          |
| 150              | 18 x 2        | Polyurethane  | Ball            | 150/120               | 192            | 32                 | 125              | S6298          |