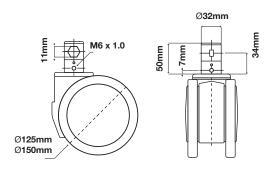

| Diameter<br>(mm) | Width<br>(mm) | Wheel<br>Type | Bearing<br>Type | Load Capacity<br>(kg) | Height<br>(mm) | Stem Diameter (mm) | Swivel<br>Radius | Swivel<br>Code |
|------------------|---------------|---------------|-----------------|-----------------------|----------------|--------------------|------------------|----------------|
| 100              | 15 x 2        | Polyurethane  | Ball            | 120/100               | 120            | 32                 | 90               | S4298          |
| 125              | 15 x 2        | Polyurethane  | Ball            | 120/100               | 165            | 28                 | 102              | S5296          |
| 125              | 15 x 2        | Polyurethane  | Ball            | 120/100               | 165            | 32                 | 102              | S5298          |
| 150              | 18 x 2        | Polyurethane  | Ball            | 150/120               | 192            | 28                 | 125              | S6296          |
| 150              | 18 x 2        | Polyurethane  | Ball            | 150/120               | 192            | 32                 | 125              | S6298          |

## ABS Twin Wheel castors with 28mm stem diameter

## ABS Twin Wheel castors with 32mm stem diameter