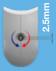

## Fine Adjustment for Wheel Lock

Unlock and remove cap to access the adjustment screw for fine tuning the brake tightness.

Unlock

Adjustment Screw

AU: richmondau.com NZ: richmondnz.co.nz