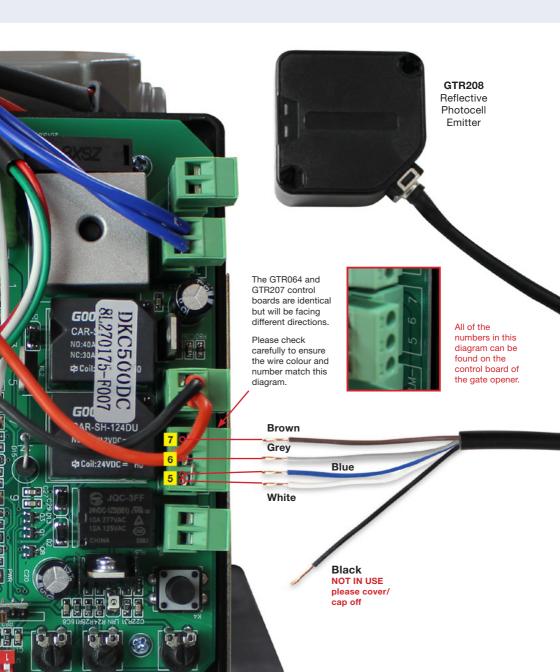

# How to connect to the GTR064 & GTR207 control board:

The below diagram shows how to connect the wires from the **GTR208** reflective photocell to the **GTR064 & GTR207 Automatic Sliding Gate Openers**.