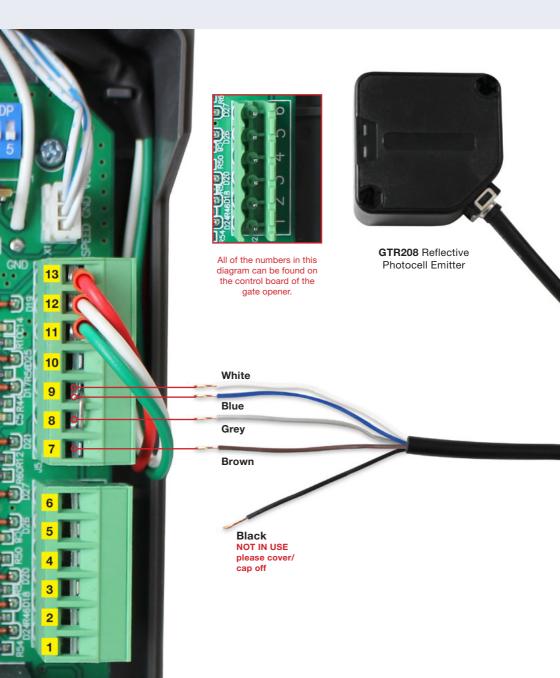

## How to connect to the GTR156 control board:

The below diagram shows how to connect the wires from the **GTR208** reflective photocell to the **GTR156 Automatic Sliding Gate Opener**.