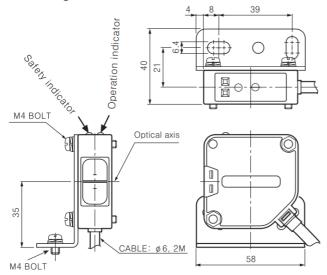

## **Product Dimensions & Specs**

Mounting a bracket

Bracket

The
GTR208
cable is
2m long
and has
5 cores

4 of the 5 cores are used, this is a universal safety beam to suit all RWC gate openers.

Brown (BN): DC12-24V +