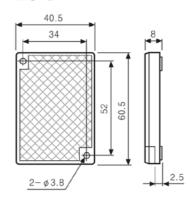

## **Product Dimensions & Specs**

Mounting a bracket

Bracket

The
GTR208
cable is
2m long
and has
5 cores

4 of the 5 cores are used, this is a universal safety beam to suit all RWC gate openers.

Brown (BN): DC12-24V +