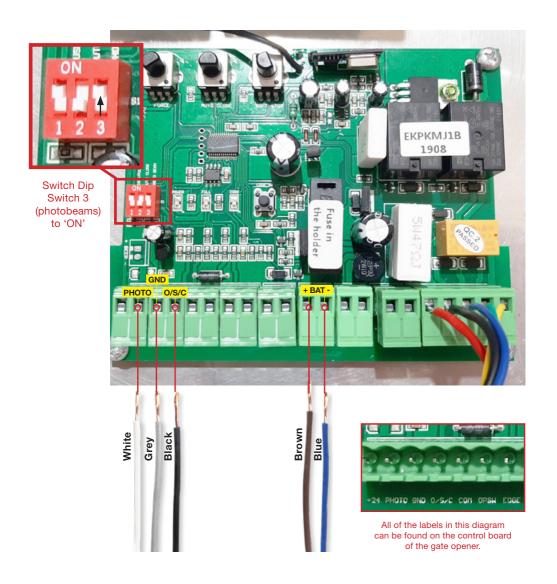

## How to connect to the GTR099 control board:

The below diagram shows how to connect the wires from the **GTR208** reflective photocell to the **GTR099 Single Swing Gate Opener**.

## How to connect to the GTR058 control board:

The below diagram shows how to connect the wires from the **GTR208** reflective photocell to the **GTR058 Double Swing Gate Opener**.

All of the labels in this diagram can be found on the control board of the gate opener.