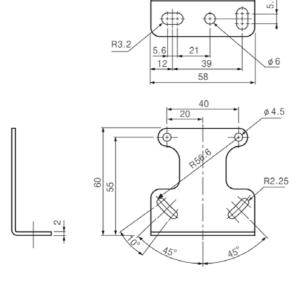

## **Product Dimensions & Specs**

Mounting a bracket

Bracket

The
GTR208
cable is
2m long
and has
5 cores

4 of the 5 cores are used, this is a universal safety beam to suit all RWC gate openers.

Brown (BN): DC12-24V +