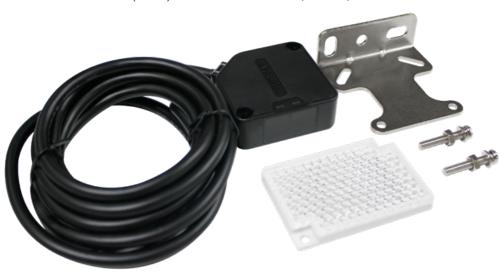

### Kit Includes:

1x Photocell emitter with 2m (5 core) cable 1x Mounting bracket

**1x** Photocell reflector (mirror)

2x Bolt, washer, and nut

Infrared reflective photocells offer an added safety feature that prevents gates from closing on and impacting vehicles/pedestrians during operation.

#### How it Works:

The single emitter sends a photobeam across your driveway entrance (up to a 7m distance). The reflector will then bounce the beam back to the emitter. If a vehicle or pedestrian breaks the beam the gate will stop and fully open.