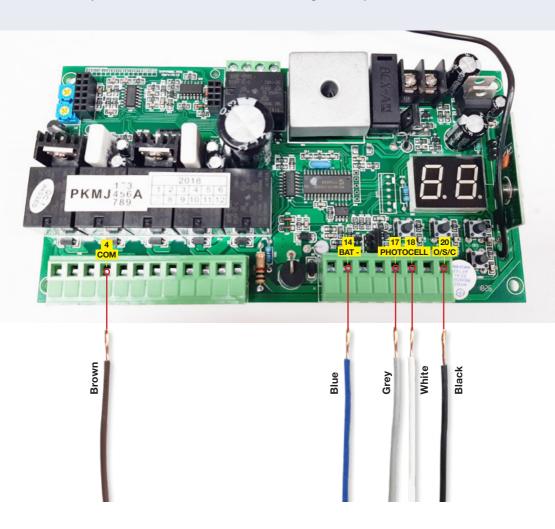

## How to connect to the GTR156 control board:

The below diagram shows how to connect the wires from the **GTR208** reflective photocell to the **GTR156 Automatic Sliding Gate Opener**.

# How to connect to the GTR064 & GTR207 control board:

The below diagram shows how to connect the wires from the **GTR208** reflective photocell to the **GTR064 & GTR207 Automatic Sliding Gate Openers**.

## How to connect to the GTR099 control board:

The below diagram shows how to connect the wires from the **GTR208** reflective photocell to the **GTR099 Single Swing Gate Opener**.

## How to connect to the GTR058 control board:

The below diagram shows how to connect the wires from the **GTR208** reflective photocell to the **GTR058 Double Swing Gate Opener**.

All of the labels in this diagram can be found on the control board of the gate opener.