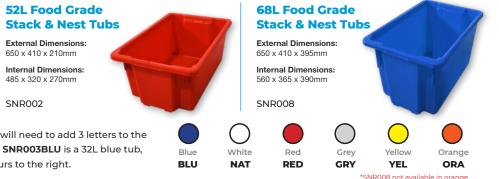

## 52L Food Grade Clear

Stack & Nest Tubs

**External Dimensions:** 650 x 410 x 275mm Internal Dimensions: 485 x 320 x 270mm

Suit Available!

### 32L Food Grade **Stack & Nest Tubs**

External Dimensions: 650 x 410 x 210mm Internal Dimensions: 490 x 310 x 200mm

SND003

Please note: When ordering stack & nest tubs you will need to add 3 letters to the end of the code to specify your colour. For example SNR003BLU is a 32L blue tub, and SNR008YEL is a 68L yellow tub. See list of colours to the right.