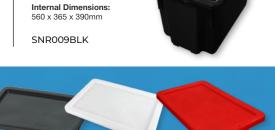

#### 68L Black Stack & Nest Tubs \*Not food grade

External Dimensions: 650 x 410 x 395mm

| <b>Dollie</b><br>Tub Dollie to suit                            |      | C | One lid fits<br>all sizes |       |                             |
|----------------------------------------------------------------|------|---|---------------------------|-------|-----------------------------|
| available. A range<br>of castor options<br>including stainless |      |   | SNR006NAT                 | White | 660 x 425 x 35mm Dimensions |
|                                                                | File | J | SNR006BLU                 | Blue  | 660 x 425 x 35mm DImensions |
| castors are available                                          |      |   | SNR006RED                 | Red   | 660 x 425 x 35mm Dimensions |
| for this dollie.                                               |      |   | SNR006BLK                 | Black | 660 x 425 x 35mm Dimensions |
|                                                                |      |   |                           |       |                             |