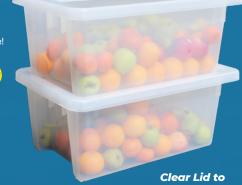

# **New Transparent Stack & Nest Tubs!**

NEW

These transparent plastic stack & nest tubs make sorting through your goods easy! Never lose track of what;s in your tubs again with the see-through clear sides. Perfect for storing ingredients, tools, parts, documents and so much more!

#### 32L Food Grade Clear Stack & Nest Tubs

External Dimensions: 650 x 410 x 210mm

Internal Dimensions: 490 x 310 x 200mm

Transparent material is not recommended for fridge or freezer environments or applications where they will be exposed to constant sun light. Our range of opaque/coloured tubs are better suited to these environments.