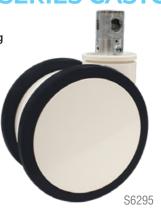

ABS CENTRAL LOCKING TWIN WHEEL SERIES CASTORS

UP TO 150KG

Suitable for patient beds requiring one point locking and minimal maintenance. Richmond's ABS Central Locking Castors are quiet running and feature an attractive appearance, designed to add to the atmosphere of any medical environment.

The stylish ABS cover and precision ball bearing swivel head assist in swivelling the castor, making beds and stretchers easier to position at any time. Load capacities up to 120kg and positive brake performance increase the value this Richmond castor adds to hospital beds.

| Diameter<br>(mm) | Width<br>(mm) | Wheel<br>Type | Bearing<br>Type | Load<br>Capacity (kg) | Height<br>(mm) | Stem<br>Diameter (mm) | Swivel<br>Radius | Swivel<br>Code |
|------------------|---------------|---------------|-----------------|-----------------------|----------------|-----------------------|------------------|----------------|
| 100              | 15 x 2        | Polyurethane  | Ball            | 120/100               | 120            | 32                    | 90               | S4298          |
| 125              | 15 x 2        | Polyurethane  | Ball            | 120/100               | 165            | 28                    | 102              | S5296          |
| 125              | 15 x 2        | Polyurethane  | Ball            | 120/100               | 165            | 32                    | 102              | S5298          |
| 150              | 18 x 2        | Polyurethane  | Ball            | 150/120               | 192            | 28                    | 125              | S6296          |
| 150              | 18 x 2        | Polyurethane  | Ball            | 150/120               | 192            | 32                    | 125              | S6298          |