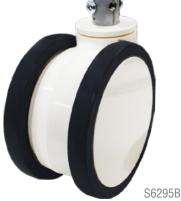

ABS CENTRAL LOCKING TWIN WHEEL SERIES CASTORS

UP TO 150KG

Suitable for patient beds requiring one point locking and minimal maintenance. Richmond's ABS Central Locking Castors are quiet running and feature an attractive appearance, designed to add to the atmosphere of any medical environment.

The stylish ABS cover and precision ball bearing swivel head assist in swivelling the castor, making beds and stretchers easier to position at any time. Load capacities up to 120kg and positive brake performance increase the value this Richmond castor adds to hospital beds.

BRAKE OPTIONS: B = Brake D = Directional Lock
To order castors with Brake or Directional Lock add B or D to end of swivel code e.g. S5296B