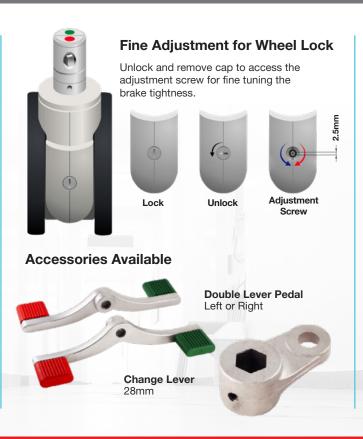

## ABS Twin Wheel castors with 28mm stem diameter 028mm 0125mm 0150mm ABS Twin Wheel castors with 32mm stem diameter 032mm 0125mm 0150mm

The markings at the top of the castor stem denote the brake type of that castor