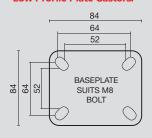

## Baseplate dimensions & drilling patterns for Low Profile plate castors

#### Baseplate to suit Ø50mm Low Profile Plate Castors: