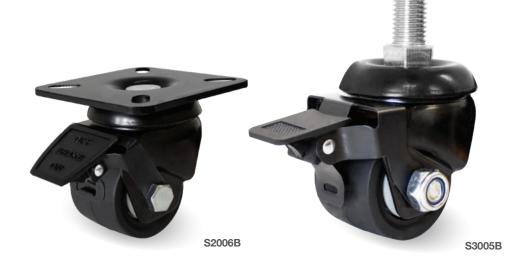

# Brake Options

### B = Brake

To order castors with Brake add B to end of swivel code e.g. S2006B