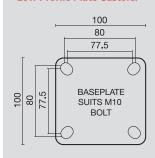

## Baseplate dimensions & drilling patterns for Low Profile plate castors

#### Baseplate to suit Ø75mm Low Profile Plate Castors: