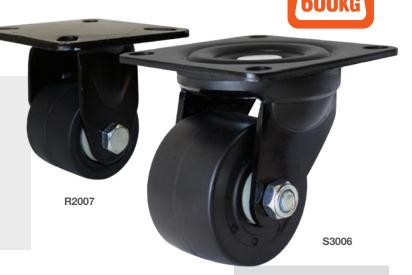

**Low Profile** 

**CASTORS** 

Ideal for maintaining a low overall height and centre of gravity, without compromising on a high load capacity.

The hard wearing nylon wheel offers low rolling resistance, minimal maintenance, and maximum strength. We offer a range of mounting options such as plate mount or bolt hole mount. Applications for low profile castors include manufacturing equipment, electrical cabinets, office equipment such as photocopiers, and much more.

## **Plate Castors**

| Diameter<br>(mm) | Width<br>(mm) | Wheel<br>Type | Wheel<br>Code | Bearing<br>Type | Load<br>Capacity | Height<br>(mm) | Swivel > Radius | With<br>Brake | Rigid<br>Code | Swivel<br>Code |
|------------------|---------------|---------------|---------------|-----------------|------------------|----------------|-----------------|---------------|---------------|----------------|
| 50               | 38            | Nylon         | -             | Plain           | 200/300          | 79             | 40mm            | 55mm          | R2007         | S2006          |
| 75               | 50            | Nylon         | -             | Plain           | 500/600          | 105            | 55mm            | 105mm         | R3007         | S3006          |