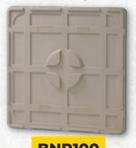

is a concern, look no further than Richmond's Collapsible Megabin! Available in two different sizes these bins collapse to just 300mm high for easy storage, and are also easily stackable for easy transport and storage.







**Folds Completely Flat** 



Pallet Jack & Fork Lift Entry

### **Dimensions:**

1162 x 1162 x 780mm Made From Virgin PP (Polypropylene)

### **Dimensions:**

1200 x 1000 x 800mm Made From Virgin PP (Polypropylene) Lid to suit Richmond's BNR104 Collapsible Mega Bin

## **Vented and Solid Mega Bins**

Stackable

dimminimis.

Pallet jack and fork lift entry

**BNR106** 

UV stabilised, food grade approved

### 780L Vented Mega Bin Dimensions: 1165 x 1165 x 780mm



### 780L Solid Mega Bin

**Dimensions:** 1165 x 1165 x 780mm



# Lid to Suit BNR101 & BNR103 Megabins



**BNR100** 

### **Vented & Solid Agriculture Crates**

Stackable

 Pallet jack and fork lift entry UV stabilised, food grade approved

### **350L Vented Crate**

**Dimensions:** 1130 x 1130 x 450mm



**BNR110** 

### **470L Solid Crate**

**Dimensions:** 1130 x 1130 x 560mm



**BNR108** 

### **470L Vented Crate**

**Dimensions:** 1130 x 1130 x 560



**BNR109**