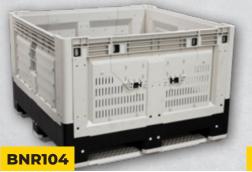

## **Collapsible Mega Bins**

If floor and storage space is a concern, look no further than Richmond's Collapsible Megabin! Available in two different sizes these bins collapse to just 300mm high for easy storage, and are also easily stackable for easy transport and storage.

### **Dimensions:**

1162 x 1162 x 780mm Made From Virgin PP (Polypropylene)