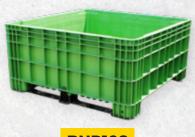

## **Vented and Solid Mega Bins**

Stackable

dimminimis.

Pallet jack and fork lift entry

**BNR106** 

UV stabilised, food grade approved

### 780L Solid Mega Bin

**Dimensions:** 1165 x 1165 x 780mm