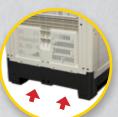

## **Collapsible Mega Bins**

If floor and storage space is a concern, look no further than Richmond's Collapsible Megabin! Available in two different sizes these bins collapse to just 300mm high for easy storage, and are also easily stackable for easy transport and storage.







**Folds Completely Flat** 



Pallet Jack & Fork Lift Entry

### **Dimensions:**

1162 x 1162 x 780mm Made From Virgin PP (Polypropylene)

### **Dimensions:**

1200 x 1000 x 800mm Made From Virgin PP (Polypropylene) Lid to suit Richmond's BNR104 Collapsible Mega Bin

## **Vented and Solid Mega Bins**

Stackable

dimminimis.

Pallet jack and fork lift entry

**BNR106** 

UV stabilised, food grade approved

### 780L Vented Mega Bin Dimensions: 1165 x 1165 x 780mm



### 780L Solid Mega Bin

**Dimensions:** 1165 x 1165 x 780mm



# Lid to Suit BNR101 & BNR103 Megabins



**BNR100** 

### **Vented & Solid Agriculture Crates**

Stackable

 Pallet jack and fork lift entry UV stabilised, food grade approved

### **350L Vented Crate**

**Dimensions:** 1130 x 1130 x 450mm



**BNR110** 

### **470L Solid Crate**

**Dimensions