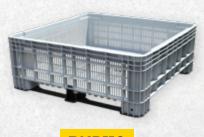

## **Vented and Solid Mega Bins**

Stackable

dimminimis.

Pallet jack and fork lift entry

**BNR106** 

UV stabilised, food grade approved

### 780L Vented Mega Bin Dimensions: 1165 x 1165 x 780mm