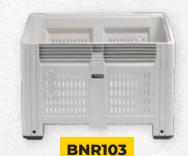

## **Collapsible Mega Bins**

If floor and storage space is a concern, look no further than Richmond's Collapsible Megabin! Available in two different sizes these bins collapse to just 300mm high for easy storage, and are also easily stackable for easy transport and storage.







**Folds Completely Flat** 



Pallet Jack & Fork Lift Entry

### **Dimensions:**

1162 x 1162 x 780mm Made From Virgin PP (Polypropylene)

### **Dimensions:**

1200 x 1000 x 800mm Made From Virgin PP (Polypropylene) Lid to suit Richmond's BNR104 Collapsible Mega Bin

## **Vented and Solid Mega Bins**

Stackable

dimminimis.

Pallet jack and fork lift entry

**BNR106** 

UV stabilised, food grade approved

### 780L Vented Mega Bin Dimensions: 1165 x 1165 x 780mm



### 780L Solid Mega Bin

**Dimensions:** 1165 x 1165 x 780mm



# Lid to Suit BNR101 & BNR103 Megabins



**BNR100** 

### **Vented & Solid Agriculture Crates**

Stackable

 Pallet jack and fork lift entry UV stabilised, food grade approved

### **350L Vented Crate**

**Dimensions:** 1130 x 1130 x 450mm



**BNR110** 

### **470L Solid Crate**

**Dimensions:** 1130 x 1130 x 560mm



**BNR108** 

### **470L Vented Crate**

**Dimensions:** 1130 x 1130 x 560



**BNR109**