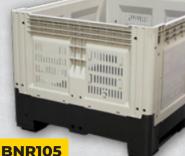

## **Collapsible Mega Bins**

If floor and storage space is a concern, look no further than Richmond's Collapsible Megabin! Available in two different sizes these bins collapse to just 300mm high for easy storage, and are also easily stackable for easy transport and storage.

### **Dimensions:**

1200 x 1000 x 800mm Made From Virgin PP (Polypropylene) Lid to suit Richmond's BNR104 Collapsible Mega Bin