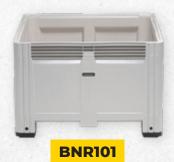

## **Collapsible Mega Bins**

If floor and storage space is a concern, look no further than Richmond's Collapsible Megabin! Available in two different sizes these bins collapse to just 300mm high for easy storage, and are also easily stackable for easy transport and storage.

### **Dimensions:**

1162 x 1162 x 780mm Made From Virgin PP (Polypropylene)

### **Dimensions:**

1200 x 1000 x 800mm Made From Virgin PP (Polypropylene) Lid to suit Richmond's BNR104 Collapsible Mega Bin