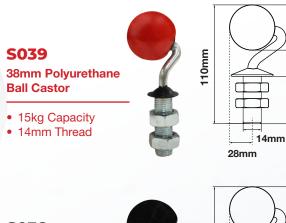

## **Glass Handling Ball Transfer** Castors

Specifically designed to handle glass sheets with ease, Richmond's new ball transfer glass handling castors allow for the smooth and efficient transfer of glass and other flat sheet materials, with minimal impact or damage.

Available in two varieties: Polyurethane and Rubber. The Rubber ball offers better grip, and polyurethane offers a more wear resistant option. Each type is available in a range of sizes.

38mm

50mm

38mm



RICHMOND<sup>®</sup> WHEEL & CASTOR CO

**S038** 38mm Rubber **Ball Castor** 

15kg Capacity

14mm Thread



14mm 28mm

## **S051 50mm Polyurethane**

**Ball Castor** 

- 20kg Capacity

S050

50mm Rubber

 20kg Capacity 14mm Thread

**Ball Castor** 

S039 50mm 121mm

S050

- 14mm Thread

## 14mm 39mm 50mm 121mm T ΠŤ 40mm **L** 14mm 39mm

50mm



Richmond can custom manufacture ball transfer tables to suit your requirements.

FOR MORE INFORMATION CONTACT OUR STAFF 1300 474 246 sales@richmondau.com www.richmondau.com