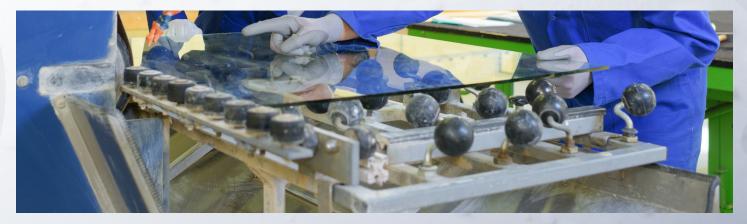

## **Glass Handling Ball Transfer** Castors

Specifically designed to handle glass sheets with ease, Richmond's new ball transfer glass handling castors allow for the smooth and efficient transfer of glass and other flat sheet materials, with minimal impact or damage.

## 14mm 39mm 50mm 121mm T ΠŤ 40mm **L** 14mm 39mm

50mm

Richmond can custom manufacture ball transfer tables to suit your requirements.

FOR MORE INFORMATION CONTACT OUR STAFF 1300 474 246 sales@richmondau.com www.richmondau.com