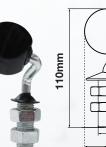

## **S051 50mm Polyurethane**

**Ball Castor** 

- 20kg Capacity

S050

50mm Rubber

 20kg Capacity 14mm Thread

**Ball Castor** 

S039 50mm 121mm

S050

- 14mm Thread