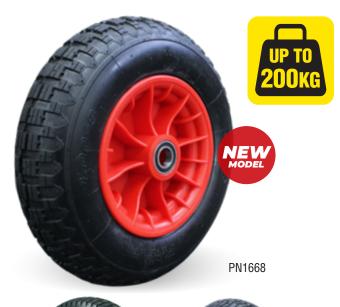

NEW NEW PN8864 PN1057 PN1075 PN1610 PN1667

| Nom Wheel<br>Diameter<br>(mm) | Tyre Width<br>(mm) | Boss Width<br>(mm) | Axle<br>Diameter | Bearing<br>Type | Tyre<br>Size | Tyre Tread<br>Pattern | Load<br>Capacity<br>(kg) | Wheel<br>Code |     |
|-------------------------------|--------------------|--------------------|------------------|-----------------|--------------|-----------------------|--------------------------|---------------|-----|
| 215                           | 60                 | 62                 | 3/4"             | Nylon Bush      | 2.50-4       | Lug                   | 100                      | PN8864        |     |
| 215                           | 60                 | 62                 | 5/8 or 3/4"      | Flange          | 2.50-4       | Lug                   | 100                      | PN8865        |     |
| 265                           | 60                 | 75                 | 3/4"             | 6004-3/4" Ball  | 4.10/3.50-4  | Diamond               | 100                      | PN1057        | NEW |
| 265                           | 88                 | 60                 | 3/4" or 20mm     | Nylon Bush      | 4.10/3.50-4  | Diamond               | 100                      | PN1074        |     |
| 265                           | 88                 | 60                 | 5/8 or 3/4"      | Flange          | 4.10/3.50-4  | Diamond               | 100                      | PN1075        |     |
| 420                           | 150                | 106                | 1"               | Nylon Bush      | 16x6.50-8    | Turf                  | 200                      | PN1604        |     |
| 420                           | 150                | 106                | 1"               | Flange          | 16x6.50-8    | Turf                  | 200                      | PN1610        |     |
| 420                           | 150                | 106                | 1"               | 6005-1" Ball    | 16x6.50-8    | Turf                  | 200                      | PN1667        | NEW |
| 400                           | 100                | 105                | 1"               | Nylon Bush      | 4.00-8       | Knobby                | 200                      | PN1603        |     |
| 400                           | 100                | 105                | 1"               | Flange Ball     | 4.00-8       | Knobby                | 200                      | PN1627        |     |
| 400                           | 100                | 105                | 1"               | 6005-1" Ball    | 4.00-8       | Knobby                | 200                      | PN1668        | NEW |