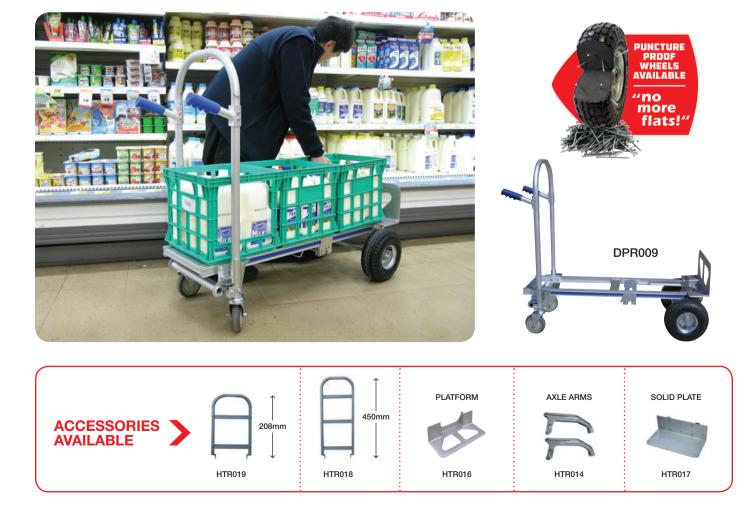

## **DUAL PURPOSE** TROLLEYS (ALUMINIUM)

## Manufactured from robust aluminum extrusions this is the ultimate trolley for delivery trucks. Light in weight but with high strength the 2 wheeler easily converts by the pull of a spring loaded lever into a versatile 4 wheel platform trolley.

It is simple to load and highly maneuverable, featuring an ergonomic handle in either position with ultra safe operation. Again fitted with the highest quality pneumatic wheels and polyurethane tyred castors, designed to maximize performance, safety, reliability and efficiency. This Richmond Dual Purpose hand trolley comes with a range of optional toe plates to suit your load, providing the utmost in safe handling. Foam filled puncture proof pneumatic wheels offer another option for use on open ground.

| SPECIFICATIONS              |                      |                       |                |                      |                       |
|-----------------------------|----------------------|-----------------------|----------------|----------------------|-----------------------|
| Model<br>Number             | Trolley Size<br>(mm) | Platform Size<br>(mm) | Wheel<br>Type  | Overall Size<br>(mm) | Load Capacity<br>(kg) |
| DPR009                      | 305 x 1310           | 305 x 970             | Pneumatic      | 520 x 1190 x 1030    | 250                   |
| DPR010                      | 305 x 1565           | 305 x 1300            | Pneumatic      | 520 x 1450 x 1150    | 250                   |
| PUNCTURE PROOF WHEEL MODELS |                      |                       |                |                      |                       |
| DPR007                      | 305 x 1365           | 305 x 1300            | Puncture Proof | 520 x 1450 x 1150    | 200                   |
| DPR008                      | 305 x 1310           | 305 x 970             | Puncture Proof | 520 x 1190 x 1150    | 200                   |