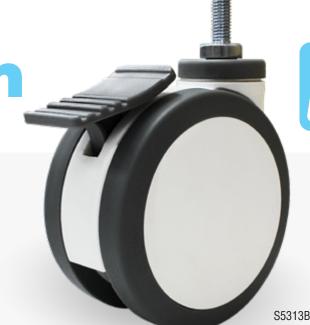

## RICHMOND® WHEEL & CASTOR CO

**Medi Twin** 

**MEDICAL SERIES CASTORS** 

The Medi Twin is a non-marking, modern designed medical castor. Its stylish appearance and polyurethane tyres provide a smooth ride.

Richmond's Medi Twin castor is suited to top of the range medical carts and monitor trolleys

| Diameter<br>(mm) | Width<br>(mm) | Wheel<br>Type | Thread<br>Size | Bearing<br>Type | Load<br>Capacity | Height<br>(mm) | Swivel > | With<br>Brake | Swivel<br>Code |
|------------------|---------------|---------------|----------------|-----------------|------------------|----------------|----------|---------------|----------------|
| 75               | 2 x 12        | Polyurethane  | M12 x 20       | Plain           | 50/60            | 94             | 60       | 72            | S3367          |
| 100              | 2 x 12        | Polyurethane  | M12 x 25       | Plain           | 80/90            | 127            | 80       | 92            | S4310          |
| 100              | 2 x 12        | Polyurethane  | M12 x 40       | Plain           | 70/90            | 147            | -        | 92            | S4300B         |
| 125              | 2 x 12        | Polyurethane  | M12 x 25       | Plain           | 90/100           | 149            | 100      | 112           | S5313          |