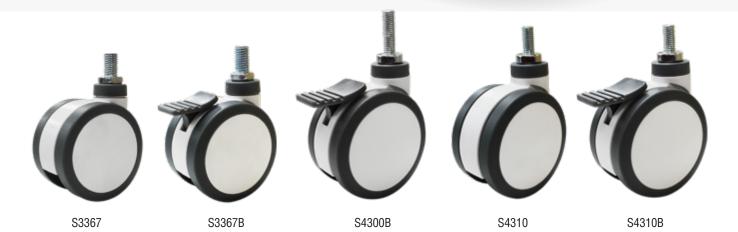

Richmond's Medi Twin castor is suited to top of the range medical carts and monitor trolleys

| Diameter<br>(mm) | Width<br>(mm) | Wheel<br>Type | Thread<br>Size | Bearing<br>Type | Load<br>Capacity | Height<br>(mm) | Swivel > | With<br>Brake | Swivel<br>Code |
|------------------|---------------|---------------|----------------|-----------------|------------------|----------------|----------|---------------|----------------|
| 75               | 2 x 12        | Polyurethane  | M12 x 20       | Plain           | 50/60            | 94             | 60       | 72            | S3367          |
| 100              | 2 x 12        | Polyurethane  | M12 x 25       | Plain           | 80/90            | 127            | 80       | 92            | S4310          |
| 100              | 2 x 12        | Polyurethane  | M12 x 40       | Plain           | 70/90            | 147            | -        | 92            | S4300B         |
| 125              | 2 x 12        | Polyurethane  | M12 x 25       | Plain           | 90/100           | 149            | 100      | 112           | S5313          |

BRAKE OPTIONS: B = Brake

To order castors with Brake add B or D to end of swivel code e.g. S4310B