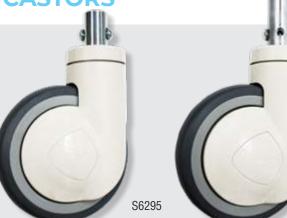

## ABS CENTRAL LOCKING MEDICAL SERIES CASTORS

UP TO 120KG

Suitable for patient beds requiring one point locking and minimal maintenance. Richmond's ABS Central Locking Castors are quiet running and feature an attractive appearance, designed to add to the atmosphere of any medical environment.

The stylish ABS cover and precision ball bearing swivel head assist in swivelling the castor, making beds and stretchers easier to position at any time. Load capacities up to 120kg and positive brake performance increase the value this Richmond castor adds to hospital beds.

S6295B

| Diameter<br>(mm) | Width<br>(mm) | Wheel<br>Type        | Bearing<br>Type | Load<br>Capacity (kg) | Height<br>(mm) | Stem Diameter<br>(mm) | Swivel Radius<br>(mm) | Swivel<br>Code |
|------------------|---------------|----------------------|-----------------|-----------------------|----------------|-----------------------|-----------------------|----------------|
| 125              | 32            | Institutional Rubber | Ball            | 100/90                | 165            | 28                    | 102                   | S5295          |
| 150              | 32            | Institutional Rubber | Ball            | 120/100               | 192            | 28                    | 125                   | S6295          |
| 150              | 32            | Institutional Rubber | Ball            | 120/100               | 192            | 32                    | 125                   | S6297          |
| 200              | 32            | Institutional Rubber | Ball            | 120/100               | 240            | 28                    | 157                   | S8295          |