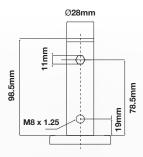

| 28                    | 102                   | S5295          |
| 150              | 32            | Institutional Rubber | Ball            | 120/100               | 192            | 28                    | 125                   | S6295          |
| 150              | 32            | Institutional Rubber | Ball            | 120/100               | 192            | 32                    | 125                   | S6297          |
| 200              | 32            | Institutional Rubber | Ball            | 120/100               | 240            | 28                    | 157                   | S8295          |

BRAKE OPTIONS: B = Brake D = Directional Lock

To order castors with Brake or Directional Lock add B or D to end of swivel code e.g. S6297B

## ABS Central Locking 28mm Stem



## ABS Central Locking 32mm Stem





The markings at the top of the castor stem denote the brake type of that castor









28mm

18mm 6.5mm