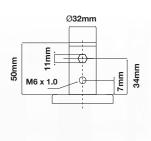

## ABS Central Locking 32mm Stem

The markings at the top of the castor stem denote the brake type of that castor

28mm

18mm 6.5mm