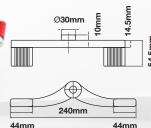

S6295B

| Diameter<br>(mm) | Width<br>(mm) | Wheel<br>Type        | Bearing<br>Type | Load<br>Capacity (kg) | Height<br>(mm) | Stem Diameter<br>(mm) | Swivel Radius<br>(mm) | Swivel<br>Code |
|------------------|---------------|----------------------|-----------------|-----------------------|----------------|-----------------------|-----------------------|----------------|
| 125              | 32            | Institutional Rubber | Ball            | 100/90                | 165            | 28                    | 102                   | S5295          |
| 150              | 32            | Institutional Rubber | Ball            | 120/100               | 192            | 28                    | 125                   | S6295          |
| 150              | 32            | Institutional Rubber | Ball            | 120/100               | 192            | 32                    | 125                   | S6297          |
| 200              | 32            | Institutional Rubber | Ball            | 120/100               | 240            | 28                    | 157                   | S8295          |