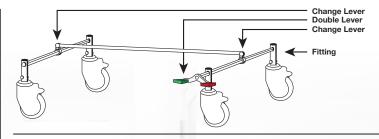

BRAKE OPTIONS: B = Brake D = Directional Lock

To order castors with Brake or Directional Lock add B or D to end of swivel code e.g. S6297B