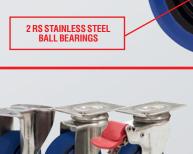

## CORROSION RESISTANT REBOUND RUBBER WHEELS

These new corrosion resistant rebound rubber wheels are suitable for wash down application. Manufactured using a blue elastic rubber compound, these wheels offer quiet running, low rolling resistant shock absorbing ride.

BLUE COLOURED GUARDS TO DISTINGUISH STAINLESS STEEL BEARING MODELS FROM STANDARD MILD STEEL WHEEL MODELS

NEW

SPLASH RESISTANT GUARDS