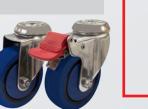

BLUE COLOURED GUARDS TO DISTINGUISH STAINLESS STEEL BEARING MODELS FROM STANDARD MILD STEEL WHEEL MODELS

NEW

SPLASH RESISTANT GUARDS