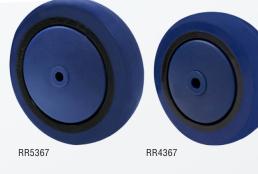

## CORROSION RESISTANT REBOUND RUBBER WHEELS

These new corrosion resistant rebound rubber wheels are suitable for wash down application. Manufactured using a blue elastic rubber compound, these wheels offer quiet running, low rolling resistant shock absorbing ride.

RR3367

|                  |                    |                    |                  |                 | <u>ING</u>       | U             |
|------------------|--------------------|--------------------|------------------|-----------------|------------------|---------------|
| Diameter<br>(mm) | Tyre Width<br>(mm) | Boss Width<br>(mm) | Axle<br>Diameter | Bearing<br>Type | Load<br>Capacity | Wheel<br>Code |
| 75               | 32                 | 40                 | 8mm or 3/8"      | Ball            | 100/80           | RR3367        |
| 100              | 32                 | 40                 | 8mm or 3/8"      | Ball            | 100/80           | RR4367        |
| 125              | 32                 | 40                 | 8mm or 3/8"      | Ball            | 100/80           | RR5367        |
|                  |                    |                    |                  |                 |                  |               |