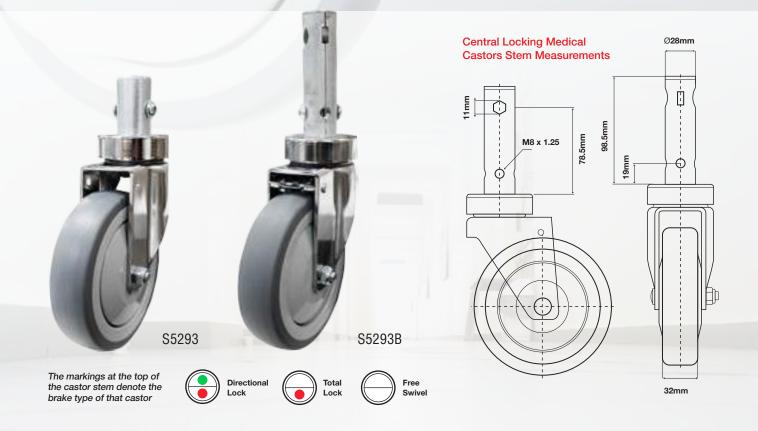

## **CENTRAL LOCKING MEDICAL CASTORS**

Patient comfort is vital in the health care industry and also the ease at which medical personnel can move equipment and patients to and from procedure rooms.

Richmond Central Locking Castors address that both patient and personnel are both equally as important. These castors offer smooth running, positive brake performance, quiet motion and an attractive chrome finish.

 $\bigcirc$ 

Wheel

Туре

Grey Rubber

Grey Rubber

Grey Rubber

Grey Rubber

Width

(mm)

32

32

32

32

Diameter

(mm)

100

125

150

200

BRAKE OPTIONS: B = Total Lock & Brake D = Directional Lock

Bearing

Туре

Ball

Ball

Ball

Ball

6

Height

(mm)

142

164

192

240

Stem Diameter

(mm)

28

28

28

28

/kg

Load

Capacity

100/90

100/90

120/100

120/100

To order castors with Total Lock & Brake or Directional Lock add B or D to end of swivel code e.g. S4293B

S8293B

Swivel Radius

(mm)

80

102

125

157

Swivel

Code

S4293 S5293

S6293

S8293

RICHMOND<sup>®</sup> FOR MORE INFORMATION CONTACT OUR STAFF 1300 474 246 sales@richmondau.com www.richmondau.com