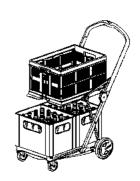

The **Clax Cart** is the perfect trolley for every day use. Excellent for schools, libraries, offices, hospitals, households and a variety of other applications, the Clax Cart is the most versatile trolley on the market. Made from plastic and aluminium, the Clax Cart is both sturdy and lightweight.

The trolley has a simple push button, providing effortless folding functions. It is easy to store and can be customised to suit your needs. It also comes equipped with a removable basket that can collapse for more space and the middle shelf can also collapse to transport larger objects.