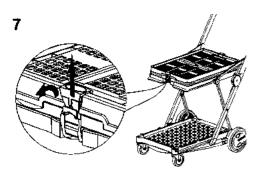

The trolley has a simple push button, providing effortless folding functions. It is easy to store and can be customised to suit your needs. It also comes equipped with a removable basket that can collapse for more space and the middle shelf can also collapse to transport larger objects.