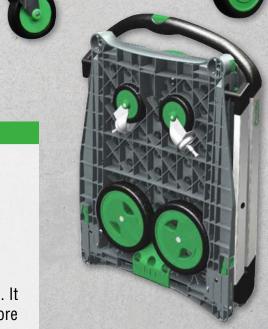

## **FEATURES**

- · Fully collapsible folds flat in seconds!
- Lightweight
- · Push button brake mechanism
- Comes with collapsible basket/crate
- Lift up top tray
- · Ergonomic handle
- · Removable wheels
- Large back wheels for easy stair climbing
- · Designed and manufactured in Germany

The trolley has a simple push button, providing effortless folding functions. It is easy to store and can be customised to suit your needs. It also comes equipped with a removable basket that can collapse for more space and the middle shelf can also collapse to transport larger objects.

FOLDS COMPLETELY FLAT WHEELS TUCK INTO BASE