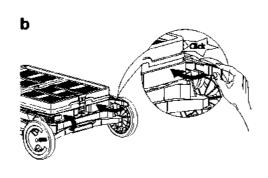

## **FEATURES**

- · Fully collapsible folds flat in seconds!
- Lightweight
- · Push button brake mechanism
- Comes with collapsible basket/crate
- Lift up top tray
- · Ergonomic handle
- · Removable wheels
- Large back wheels for easy stair climbing
- · Designed and manufactured in Germany

The trolley has a simple push button, providing effortless folding functions. It is easy to store and can be customised to suit your needs. It also comes equipped with a removable basket that can collapse for more space and the middle shelf can also collapse to transport larger objects.