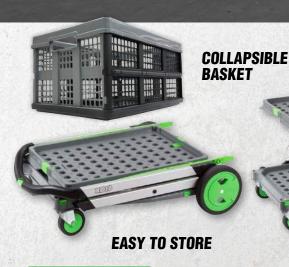

## **FEATURES**

- · Fully collapsible folds flat in seconds!
- Lightweight
- · Push button brake mechanism
- Comes with collapsible basket/crate
- Lift up top tray
- · Ergonomic handle
- · Removable wheels
- Large back wheels for easy stair climbing
- · Designed and manufactured in Germany

The **Clax Cart** is the perfect trolley for every day use. Excellent for schools, libraries, offices, hospitals, households and a variety of other applications, the Clax Cart is the most versatile trolley on the market. Made from plastic and aluminium, the Clax Cart is both sturdy and lightweight.

The trolley has a simple push button, providing effortless folding functions. It is easy to store and can be customised to suit your needs. It also comes equipped with a removable basket that can collapse for more space and the middle shelf can also collapse to transport larger objects.