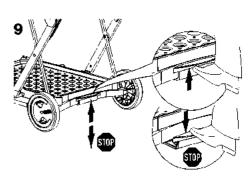

## **FEATURES**

- · Fully collapsible folds flat in seconds!
- Lightweight
- · Push button brake mechanism
- Comes with collapsible basket/crate
- Lift up top tray
- · Ergonomic handle
- · Removable wheels
- Large back wheels for easy stair climbing
- · Designed and manufactured in Germany

The trolley has a simple push button, providing effortless folding functions. It is easy to store and can be customised to suit your needs. It also comes equipped with a removable basket that can collapse for more space and the middle shelf can also collapse to transport larger objects.