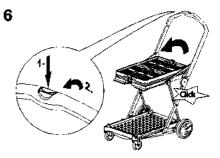

The trolley has a simple push button, providing effortless folding functions. It is easy to store and can be customised to suit your needs. It also comes equipped with a removable basket that can collapse for more space and the middle shelf can also collapse to transport larger objects.