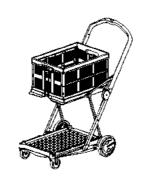

## **FEATURES**

- · Fully collapsible folds flat in seconds!
- Lightweight
- · Push button brake mechanism
- Comes with collapsible basket/crate
- Lift up top tray
- · Ergonomic handle
- · Removable wheels
- Large back wheels for easy stair climbing
- · Designed and manufactured in Germany

The trolley has a simple push button, providing effortless folding functions. It is easy to store and can be customised to suit your needs. It also comes equipped with a removable basket that can collapse for more space and the middle shelf can also collapse to transport larger objects.