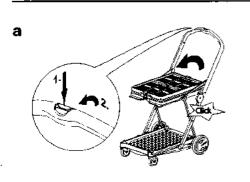

## **FEATURES**

- · Fully collapsible folds flat in seconds!
- Lightweight
- · Push button brake mechanism
- Comes with collapsible basket/crate
- Lift up top tray
- · Ergonomic handle
- · Removable wheels
- Large back wheels for easy stair climbing
- · Designed and manufactured in Germany

The trolley has a simple push button, providing effortless folding functions. It is easy to store and can be customised to suit your needs. It also comes equipped with a removable basket that can collapse for more space and the middle shelf can also collapse to transport larger objects.