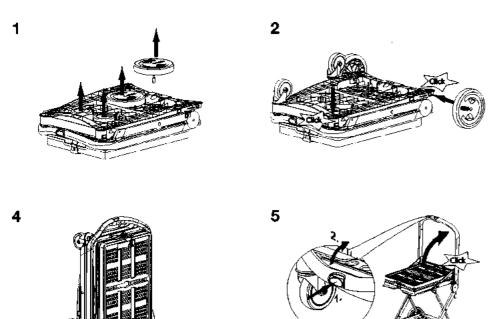

The trolley has a simple push button, providing effortless folding functions. It is easy to store and can be customised to suit your needs. It also comes equipped with a removable basket that can collapse for more space and the middle shelf can also collapse to transport larger objects.

FOLDS COMPLETELY FLAT WHEELS TUCK INTO BASE