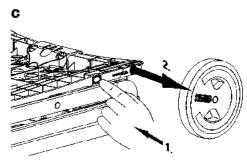

## **FEATURES**

- · Fully collapsible folds flat in seconds!
- Lightweight
- · Push button brake mechanism
- Comes with collapsible basket/crate
- Lift up top tray
- · Ergonomic handle
- · Removable wheels
- Large back wheels for easy stair climbing
- · Designed and manufactured in Germany