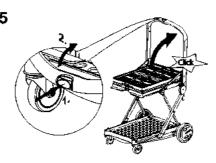

The trolley has a simple push button, providing effortless folding functions. It is easy to store and can be customised to suit your needs. It also comes equipped with a removable basket that can collapse for more space and the middle shelf can also collapse to transport larger objects.