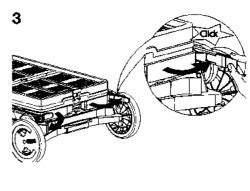

The trolley has a simple push button, providing effortless folding functions. It is easy to store and can be customised to suit your needs. It also comes equipped with a removable basket that can collapse for more space and the middle shelf can also collapse to transport larger objects.