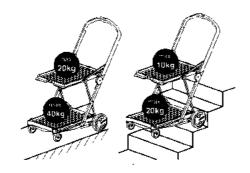

## **FEATURES**

- · Fully collapsible folds flat in seconds!
- Lightweight
- · Push button brake mechanism
- Comes with collapsible basket/crate
- Lift up top tray
- · Ergonomic handle
- · Removable wheels
- Large back wheels for easy stair climbing
- · Designed and manufactured in Germany