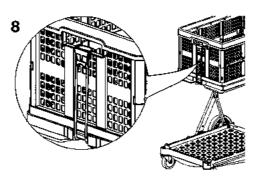

The trolley has a simple push button, providing effortless folding functions. It is easy to store and can be customised to suit your needs. It also comes equipped with a removable basket that can collapse for more space and the middle shelf can also collapse to transport larger objects.