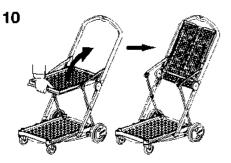

## **FEATURES**

- · Fully collapsible folds flat in seconds!
- Lightweight
- · Push button brake mechanism
- Comes with collapsible basket/crate
- Lift up top tray
- · Ergonomic handle
- · Removable wheels
- Large back wheels for easy stair climbing
- · Designed and manufactured in Germany

FOLDS COMPLETELY FLAT WHEELS TUCK INTO BASE