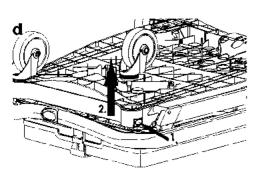

## **FEATURES**

- · Fully collapsible folds flat in seconds!
- Lightweight
- · Push button brake mechanism
- Comes with collapsible basket/crate
- Lift up top tray
- · Ergonomic handle
- · Removable wheels
- Large back wheels for easy stair climbing
- · Designed and manufactured in Germany

FOLDS COMPLETELY FLAT WHEELS TUCK INTO BASE