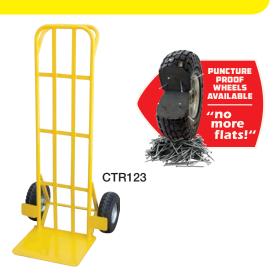

## tuff FLAT BACK CARTON TROLLEYS

UP TO 300KG

Safely moving heavy cartons can be a breeze with Richmond's Flat Back Trolleys. At Richmond we pride ourselves on the robust nature of our products and with a high quality welded straight back, ergonomically curved handle, thicker reinforced axle, wide toe platform and our industry leading puncture proof tyres, our Flat Back Trolleys are no exception. Rest assured that when it comes to safety, strength, comfort and efficiency, our Flat Back Trolleys are the best fit for the job.

Richmond provides two different models of Flat Back Trolleys:

- The CTR122 features puncture proof tyres and a capacity of 200kg
- The CTR123 features pneumatic tyres and a capacity of 300kg