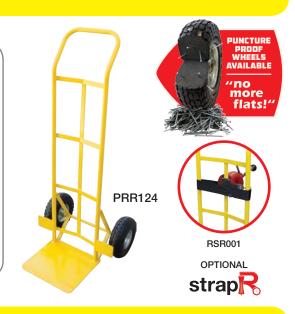

## tuff PRAM HANDLE TROLLEYS

If you are a professional looking for a hand trolley to move heavy items such as newspapers, flat packages, cartons, boxes or more in the office or delivery industries, you needn't look further than Richmond's Pram Handle Trolleys.

Richmond's trolleys feature a thicker reinforced axle, high quality welds for rigidity, heavier gauged steel wall tubing and our market leading pneumatic and puncture proof wheels to save on costly downtime.

Richmond provides two different models of Pram Handle Trollevs:

- The PRR124 features puncture proof tyres and a capacity of 200kg
- The PRR125 features pneumatic wheels and a capacity of 300kg