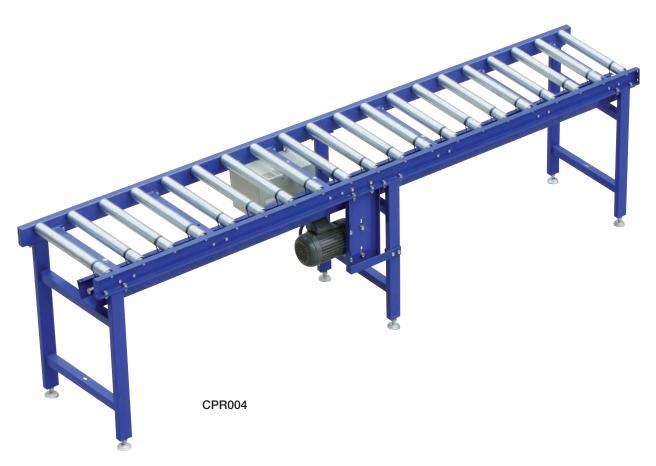

## **SPECIFICATIONS**

| POWERED LINE SHAFT SECTIONS |                |               |                       |                    |                    |                      |  |  |  |
|-----------------------------|----------------|---------------|-----------------------|--------------------|--------------------|----------------------|--|--|--|
| Model<br>Number             | Length<br>(mm) | Pitch<br>(mm) | Speed<br>(metres/min) | Overall Width (mm) | Roller<br>Material | Roller Width<br>(mm) |  |  |  |
| CPR004                      | 3000           | 75            | 5 - 25                | 450                | Steel              | 50                   |  |  |  |
| CPR005                      | 3000           | 75            | 5 - 25                | 600                | Steel              | 50                   |  |  |  |