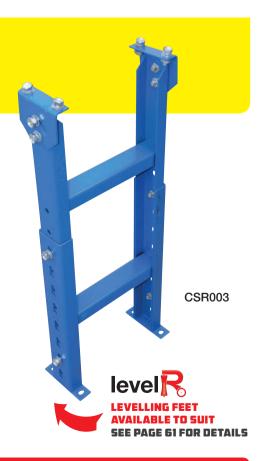

## **CONVEYOR STANDS**

Manufactured from a high quality pressed metal with a hard wearing attractive powder coated finish, Richmond's Adjustable Conveyor Stands provide a rigid footing for Gravity Conveyor Systems.

An adjustable height range of 715 to 1015mm provides flexibility in application and operator comfort. Richmond advises that conveyor stands whilst free standing must be securely fixed into position.

## **SPECIFICATIONS**

| Model<br>Number | Elevation Range<br>(mm) | Width<br>(mm) | To Suit Overall<br>Conveyor Width<br>(mm) |
|-----------------|-------------------------|---------------|-------------------------------------------|
| CSR003          | 715 - 1015              | 230           | 290                                       |
| CSR001          | 715 - 1015              | 390           | 450                                       |
| CSR002          | 715 - 1015              | 540           | 600                                       |