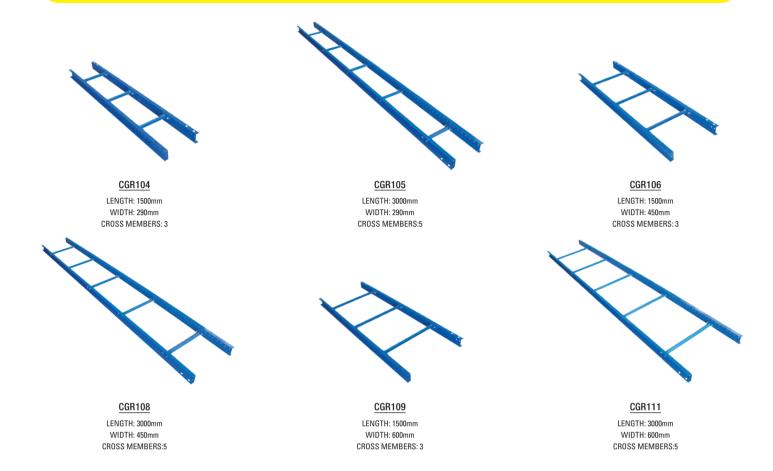

## **CONVEYOR FRAMES**

## **SPECIFICATIONS**

| Model<br>Number | Elevation Range<br>(mm) | Width<br>(mm) | To Suit Overall<br>Conveyor Width<br>(mm) |
|-----------------|-------------------------|---------------|-------------------------------------------|
| CSR003          | 715 - 1015              | 230           | 290                                       |
| CSR001          | 715 - 1015              | 390           | 450                                       |
| CSR002          | 715 - 1015              | 540           | 600                                       |