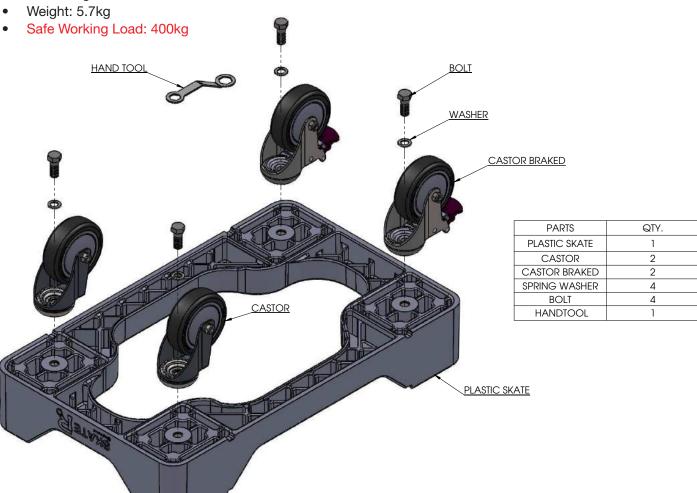

# **SPECIFICATIONS**

| STATE OF THE PARTY |             | AND COMPANY OF THE PROPERTY. |                |        |          | 10.00    |
|--------------------------------------------------------------------------------------------------------------------------------------------------------------------------------------------------------------------------------------------------------------------------------------------------------------------------------------------------------------------------------------------------------------------------------------------------------------------------------------------------------------------------------------------------------------------------------------------------------------------------------------------------------------------------------------------------------------------------------------------------------------------------------------------------------------------------------------------------------------------------------------------------------------------------------------------------------------------------------------------------------------------------------------------------------------------------------------------------------------------------------------------------------------------------------------------------------------------------------------------------------------------------------------------------------------------------------------------------------------------------------------------------------------------------------------------------------------------------------------------------------------------------------------------------------------------------------------------------------------------------------------------------------------------------------------------------------------------------------------------------------------------------------------------------------------------------------------------------------------------------------------------------------------------------------------------------------------------------------------------------------------------------------------------------------------------------------------------------------------------------------|-------------|------------------------------|----------------|--------|----------|----------|
| Dimensions                                                                                                                                                                                                                                                                                                                                                                                                                                                                                                                                                                                                                                                                                                                                                                                                                                                                                                                                                                                                                                                                                                                                                                                                                                                                                                                                                                                                                                                                                                                                                                                                                                                                                                                                                                                                                                                                                                                                                                                                                                                                                                                     | Deck Height | Wheel Size                   | Wheel Type     | Weight | Capacity | Part No. |
| 605 x 375 x 235mm                                                                                                                                                                                                                                                                                                                                                                                                                                                                                                                                                                                                                                                                                                                                                                                                                                                                                                                                                                                                                                                                                                                                                                                                                                                                                                                                                                                                                                                                                                                                                                                                                                                                                                                                                                                                                                                                                                                                                                                                                                                                                                              | 156mm       | 75mm                         | Nylon          | 5.7kg  | 400kg    | TDR005   |
| 605 x 375 x 235mm                                                                                                                                                                                                                                                                                                                                                                                                                                                                                                                                                                                                                                                                                                                                                                                                                                                                                                                                                                                                                                                                                                                                                                                                                                                                                                                                                                                                                                                                                                                                                                                                                                                                                                                                                                                                                                                                                                                                                                                                                                                                                                              | 156mm       | 75mm                         | Polyurethane   | 5.7kg  | 400kg    | TDR012   |
| 605 x 375 x 235mm                                                                                                                                                                                                                                                                                                                                                                                                                                                                                                                                                                                                                                                                                                                                                                                                                                                                                                                                                                                                                                                                                                                                                                                                                                                                                                                                                                                                                                                                                                                                                                                                                                                                                                                                                                                                                                                                                                                                                                                                                                                                                                              | 156mm       | 75mm                         | Rebound Rubber | 5.7kg  | 400kg    | TDR013   |
| 605 x 375 x 235mm                                                                                                                                                                                                                                                                                                                                                                                                                                                                                                                                                                                                                                                                                                                                                                                                                                                                                                                                                                                                                                                                                                                                                                                                                                                                                                                                                                                                                                                                                                                                                                                                                                                                                                                                                                                                                                                                                                                                                                                                                                                                                                              | 156mm       | 75mm                         | Polyurethane   | 5.7kg  | 400kg    | TDR014   |
| 605 x 375 x 235mm                                                                                                                                                                                                                                                                                                                                                                                                                                                                                                                                                                                                                                                                                                                                                                                                                                                                                                                                                                                                                                                                                                                                                                                                                                                                                                                                                                                                                                                                                                                                                                                                                                                                                                                                                                                                                                                                                                                                                                                                                                                                                                              | 156mm       | 75mm                         | Nylon          | 5.7kg  | 400kg    | TDR015   |
| 605 x 375 x 235mm                                                                                                                                                                                                                                                                                                                                                                                                                                                                                                                                                                                                                                                                                                                                                                                                                                                                                                                                                                                                                                                                                                                                                                                                                                                                                                                                                                                                                                                                                                                                                                                                                                                                                                                                                                                                                                                                                                                                                                                                                                                                                                              | 156mm       | 75mm                         | Rebound Rubber | 5.7kg  | 400kg    | TDR016   |
| 605 x 375 x 235mm                                                                                                                                                                                                                                                                                                                                                                                                                                                                                                                                                                                                                                                                                                                                                                                                                                                                                                                                                                                                                                                                                                                                                                                                                                                                                                                                                                                                                                                                                                                                                                                                                                                                                                                                                                                                                                                                                                                                                                                                                                                                                                              | 182mm       | 100mm                        | Rebound Rubber | 5.7kg  | 400kg    | TDR006   |
| 605 x 375 x 235mm                                                                                                                                                                                                                                                                                                                                                                                                                                                                                                                                                                                                                                                                                                                                                                                                                                                                                                                                                                                                                                                                                                                                                                                                                                                                                                                                                                                                                                                                                                                                                                                                                                                                                                                                                                                                                                                                                                                                                                                                                                                                                                              | 182mm       | 100mm                        | Nylon          | 5.7kg  | 400kg    | TDR007   |
| 605 x 375 x 235mm                                                                                                                                                                                                                                                                                                                                                                                                                                                                                                                                                                                                                                                                                                                                                                                                                                                                                                                                                                                                                                                                                                                                                                                                                                                                                                                                                                                                                                                                                                                                                                                                                                                                                                                                                                                                                                                                                                                                                                                                                                                                                                              | 182mm       | 100mm                        | Polyurethane   | 5.7kg  | 400kg    | TDR008   |
| 605 x 375 x 235mm                                                                                                                                                                                                                                                                                                                                                                                                                                                                                                                                                                                                                                                                                                                                                                                                                                                                                                                                                                                                                                                                                                                                                                                                                                                                                                                                                                                                                                                                                                                                                                                                                                                                                                                                                                                                                                                                                                                                                                                                                                                                                                              | 182mm       | 100mm                        | Rebound Rubber | 5.7kg  | 400kg    | TDR009   |
| 605 x 375 x 235mm                                                                                                                                                                                                                                                                                                                                                                                                                                                                                                                                                                                                                                                                                                                                                                                                                                                                                                                                                                                                                                                                                                                                                                                                                                                                                                                                                                                                                                                                                                                                                                                                                                                                                                                                                                                                                                                                                                                                                                                                                                                                                                              | 182mm       | 100mm                        | Nylon          | 5.7kg  | 400kg    | TDR010   |
| 605 x 375 x 235mm                                                                                                                                                                                                                                                                                                                                                                                                                                                                                                                                                                                                                                                                                                                                                                                                                                                                                                                                                                                                                                                                                                                                                                                                                                                                                                                                                                                                                                                                                                                                                                                                                                                                                                                                                                                                                                                                                                                                                                                                                                                                                                              | 182mm       | 100mm                        | Polyurethane   | 5.7kg  | 400kg    | TDR011   |
| 605 x 375 x 235mm                                                                                                                                                                                                                                                                                                                                                                                                                                                                                                                                                                                                                                                                                                                                                                                                                                                                                                                                                                                                                                                                                                                                                                                                                                                                                                                                                                                                                                                                                                                                                                                                                                                                                                                                                                                                                                                                                                                                                                                                                                                                                                              | 208mm       | 125mm                        | Nylon          | 5.7kg  | 400kg    | TDR017   |
| 605 x 375 x 235mm                                                                                                                                                                                                                                                                                                                                                                                                                                                                                                                                                                                                                                                                                                                                                                                                                                                                                                                                                                                                                                                                                                                                                                                                                                                                                                                                                                                                                                                                                                                                                                                                                                                                                                                                                                                                                                                                                                                                                                                                                                                                                                              | 208mm       | 125mm                        | Polyurethane   | 5.7kg  | 400kg    | TDR018   |
| 605 x 375 x 235mm                                                                                                                                                                                                                                                                                                                                                                                                                                                                                                                                                                                                                                                                                                                                                                                                                                                                                                                                                                                                                                                                                                                                                                                                                                                                                                                                                                                                                                                                                                                                                                                                                                                                                                                                                                                                                                                                                                                                                                                                                                                                                                              | 208mm       | 125mm                        | Rebound Rubber | 5.7kg  | 400kg    | TDR019   |
| 605 x 375 x 235mm                                                                                                                                                                                                                                                                                                                                                                                                                                                                                                                                                                                                                                                                                                                                                                                                                                                                                                                                                                                                                                                                                                                                                                                                                                                                                                                                                                                                                                                                                                                                                                                                                                                                                                                                                                                                                                                                                                                                                                                                                                                                                                              | 208mm       | 125mm                        | Nylon          | 5.7kg  | 400kg    | TDR020   |
| 605 x 375 x 235mm                                                                                                                                                                                                                                                                                                                                                                                                                                                                                                                                                                                                                                                                                                                                                                                                                                                                                                                                                                                                                                                                                                                                                                                                                                                                                                                                                                                                                                                                                                                                                                                                                                                                                                                                                                                                                                                                                                                                                                                                                                                                                                              | 208mm       | 125mm                        | Polyurethane   | 5.7kg  | 400kg    | TDR021   |
| 605 x 375 x 235mm                                                                                                                                                                                                                                                                                                                                                                                                                                                                                                                                                                                                                                                                                                                                                                                                                                                                                                                                                                                                                                                                                                                                                                                                                                                                                                                                                                                                                                                                                                                                                                                                                                                                                                                                                                                                                                                                                                                                                                                                                                                                                                              | 208mm       | 125mm                        | Rebound Rubber | 5.7kg  | 400kg    | TDR022   |

Part numbers relate to the base dollie with different castors. Part numbers displayed in Blue come with stainless steel castors and are suitable for food handling and frequent wash down applications.

### PRODUCT SPECIFICATIONS

Dimensions: 605 x 375 x 235mm

Deck Height: 182mm