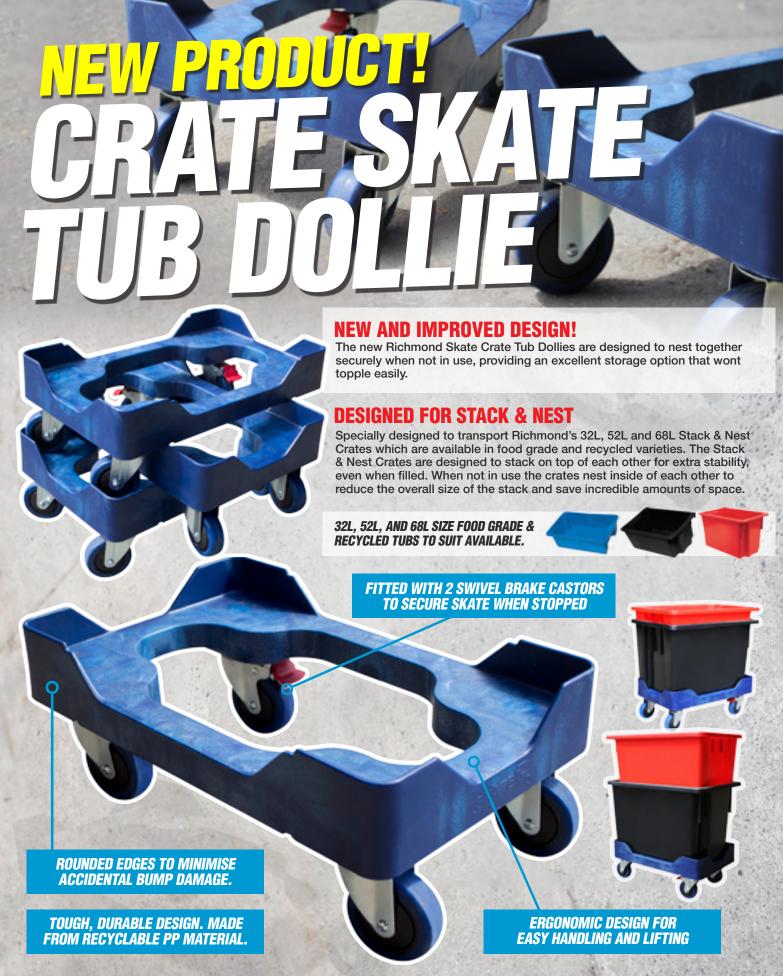

# CRATE SKATE TUB DOLLE

Designed to transport Richmond's 32L, 52L, and 68L Stack & Nest Crates, the crate skate tub dollie is the perfect solution for all your storage and food transport needs. Manufactured from industrial grade recyclable PP material this dollie features an ergonomic design for easy handling and lifting, as well as rounded edges to minimise bump damage. Ideal for reducing back injury and handling foods across a whole range of industries, including: butchers, fishing, food service, chicken & poultry, and lots more!

## **PRODUCT BENEFITS**

- Designed to handle our range of Stack and nest crates: 32, 52, 68Ltr crates
- Tough durable design
- Manufactured from industrial grade recyclable PP material
- Designed to nest skates together for easy moving and storage
- Supplied with 2 swivel braked wheels to secure Skate when stopped
- Designed for easy cleaning
- Ergonomic design for easy handling and lifting
- Use of rounded edges to minimize accidental bump damage to walls, doors etc
- Supplied with zinc coated castor frames and fasteners.
- Stainless steel options available. Just ask our friendly sales staff.