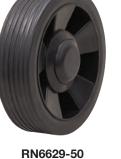

Knock on retaining axle caps are available and provide an easy fixing arrangement.

RN1206-50

RN1024-20

RN8830-50

RN8884-50

RN5041-10

## **SPECIFICATIONS**

| Wheel Diameter<br>(mm) | Tyre Width<br>(mm) | Boss Width<br>(mm) | Axle<br>Diameter | Bearing<br>Type | Load Capacity<br>(kg) | Wheel<br>Code |  |
|------------------------|--------------------|--------------------|------------------|-----------------|-----------------------|---------------|--|
| 95                     | 30                 | 29                 | 8mm              | Plain           | 10                    | RN4068-08     |  |
| 107                    | 30                 | 30                 | 10mm             | Plain           | 12                    | RN4069-10     |  |
| 130                    | 21                 | 29                 | 10mm             | Plain           | 15                    | RN5041-10     |  |
| 150                    | 42                 | 40                 | 1/2"             | Flange          | 35                    | RN6630-50     |  |
| 150                    | 37                 | 37                 | 1/2"             | Plain           | 50                    | RN6661-50     |  |
| 155                    | 42                 | 37                 | 1/2"             | Plain           | 25                    | RN6629-50     |  |
| 180                    | 35                 | 35                 | 1/2"             | Plain           | 35                    | RN8883-50     |  |
| 197                    | 45                 | 40                 | 1/2"             | Flange          | 40                    | RN8884-50     |  |
| 200                    | 42                 | 37                 | 1/2"             | Plain           | 50                    | RN8874-50     |  |
| 245                    | 68                 | 57                 | 20mm             | Plain           | 50                    | RN1024-20     |  |
| 295                    | 43                 | 43                 | 1/2"             | Flange          | 50                    | RN1206-50     |  |