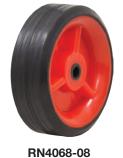

## **SPECIFICATIONS**

| Wheel Diameter<br>(mm) | Tyre Width<br>(mm) | Boss Width<br>(mm) | Axle<br>Diameter | Bearing<br>Type | Load Capacity<br>(kg) | Wheel<br>Code |  |
|------------------------|--------------------|--------------------|------------------|-----------------|-----------------------|---------------|--|
| 95                     | 30                 | 29                 | 8mm              | Plain           | 10                    | RN4068-08     |  |
| 107                    | 30                 | 30                 | 10mm             | Plain           | 12                    | RN4069-10     |  |
| 130                    | 21                 | 29                 | 10mm             | Plain           | 15                    | RN5041-10     |  |
| 150                    | 42                 | 40                 | 1/2"             | Flange          | 35                    | RN6630-50     |  |
| 150                    | 37                 | 37                 | 1/2"             | Plain           | 50                    | RN6661-50     |  |
| 155                    | 42                 | 37                 | 1/2"             | Plain           | 25                    | RN6629-50     |  |
| 180                    | 35                 | 35                 | 1/2"             | Plain           | 35                    | RN8883-50     |  |
| 197                    | 45                 | 40                 | 1/2"             | Flange          | 40                    | RN8884-50     |  |
| 200                    | 42                 | 37                 | 1/2"             | Plain           | 50                    | RN8874-50     |  |
| 245                    | 68                 | 57                 | 20mm             | Plain           | 50                    | RN1024-20     |  |
| 295                    | 43                 | 43                 | 1/2"             | Flange          | 50                    | RN1206-50     |  |