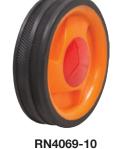

## **SPECIFICATIONS**

| Wheel Diameter<br>(mm) | Tyre Width<br>(mm) | Boss Width<br>(mm) | Axle<br>Diameter | Bearing<br>Type | Load Capacity<br>(kg) | Wheel<br>Code |  |
|------------------------|--------------------|--------------------|------------------|-----------------|-----------------------|---------------|--|
| 95                     | 30                 | 29                 | 8mm              | Plain           | 10                    | RN4068-08     |  |
| 107                    | 30                 | 30                 | 10mm             | Plain           | 12                    | RN4069-10     |  |
| 130                    | 21                 | 29                 | 10mm             | Plain           | 15                    | RN5041-10     |  |
| 150                    | 42                 | 40                 | 1/2"             | Flange          | 35                    | RN6630-50     |  |
| 150                    | 37                 | 37                 | 1/2"             | Plain           | 50                    | RN6661-50     |  |
| 155                    | 42                 | 37                 | 1/2"             | Plain           | 25                    | RN6629-50     |  |
| 180                    | 35                 | 35                 | 1/2"             | Plain           | 35                    | RN8883-50     |  |
| 197                    | 45                 | 40                 | 1/2"             | Flange          | 40                    | RN8884-50     |  |
| 200                    | 42                 | 37                 | 1/2"             | Plain           | 50                    | RN8874-50     |  |
| 245                    | 68                 | 57                 | 20mm             | Plain           | 50                    | RN1024-20     |  |
| 295                    | 43                 | 43                 | 1/2"             | Flange          | 50                    | RN1206-50     |  |