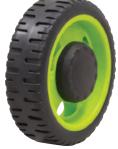

## RUBBER/PVC TYRED WHEELS

Richmond's range of Rubber/PVC tyred wheels are an excellent low cost, lightweight and durable solution for outdoor use.

These wheels are non-marking, feature plastic centres, and are water resistant, making them ideal for any wash down equipment and prolonged outdoor exposure. They are the ideal solution for barbecues, lawn mowers, billy carts, children's buggies and much more.

Knock on retaining axle caps are available and provide an easy fixing arrangement.

RN1206-50

RN1024-20

RN8830-50

RN8884-50

RN5041-10