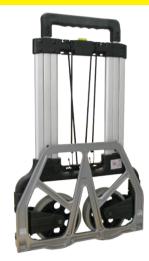

## feather LIGHTWEIGHT FOLDING TROLLEYS

## This innovative light weight range of trolleys comes in 4 sizes and easily folds down for storing into small spaces such as car boots or cupboard shelves.

From the folded position, a single action lifts the handle, lowers the platform and locks the wheels into position ready for use. With safe working loads from 60 to 200kgs, Richmond's Lightweight Folding Hand Trolley features puncture proof wheels providing a cushioned ride protecting your load whether it be up and down gutters, stairs, bitumen or tiled surfaces.



FAR003FPK FOLDED POSITION

UP TO 125KG

## **SPECIFICATIONS**

| Model<br>Number | Collapsed Height<br>(mm) | Extended Height<br>(mm) | Thickness Folded<br>(mm) | Overall Width<br>(mm) | Wheel Size<br>(mm) | Flat Pack Dimensions<br>(mm) | Load Capacity<br>(kg) |
|-----------------|--------------------------|-------------------------|--------------------------|-----------------------|--------------------|------------------------------|-----------------------|
| FAR001FPK       | 630                      | 1000                    | 55                       | 400                   | 125                | 700(L) x 420(W) x 80(H)      | 60                    |
| FAR002FPK       | 780                      | 1000                    | 60                       | 500                   | 175