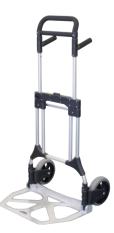

ALL LIGHTWEIGHT FOLDING TROLLEYS ARE SUPPLIED FLATPACK IN A CARDBOARD CARTON

FAR001FPK

FAR003FPK

FAR002FPK

FAR004FPK