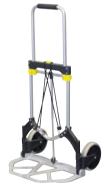

| 125                | 700(L) x 420(W) x 80(H)      | 60                    |
| FAR002FPK       | 780                      | 1000                    | 60                       | 500                   | 175                | 800(L) x 550(W) x 80(H)      | 90                    |
| FAR003FPK       | 790                      | 1060                    | 65                       | 515                   | 175                | 800(L) x 500(W) x 80(H)      | 125                   |
| FAR004FPK       | 1010                     | 1280                    | 75                       | 615                   | 200                | 1035(L) x 620(W) x 95(H)     | 200                   |

ALL LIGHTWEIGHT FOLDING TROLLEYS ARE SUPPLIED FLATPACK IN A CARDBOARD CARTON





FAR001FPK



FAR003FPK



FAR002FPK



FAR004FPK