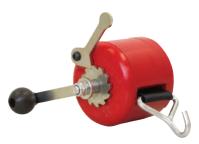

## RSR001

Handtruck Ratchet Strap

Attaches to the frame of the trolley to help secure large, bulky, and awkward items with ease.

LENGTH 3.8M WEIGHT 2KG