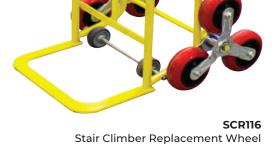

Boasting 150mm polyurethane dolly wheels, loading strips, sturdy welds, a reinforced axle and an optional ratchet for extra peace of mind, stair climbing trolleys have never been better.

| PRODUCT<br>CODE | TROLLEY SIZE<br>(MM) | TOE PLATE SIZE<br>(MM) | LOAD CAPACITY<br>(KG) | TYRE SIZE<br>(MM) | WHEEL TYPE   |
|-----------------|----------------------|------------------------|-----------------------|-------------------|--------------|
| SCR114          | 1200 x 410           | 275 (W) x 425 (L)      | 250                   | 150               | POLYURETHANE |
| SCR115          | 1500 x 410           | 275 (W) x 425 (L)      | 250                   | 150               | POLYURETHANE |
| SCR114S         | 1200 x 410           | 275 (W) x 425 (L)      | 250                   | 150               | POLYURETHANE |
| SCR115S         | 1500 x 410           | 275 (W) x 425 (L)      | 250                   | 150               | POLYURETHANE |