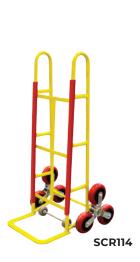

## STAIRCLIMBER **HAND TROLLEYS**

**Richmond's Stair Climber Trolleys are carefully** designed to safely maneuver heavy items such as refrigerators, cabinets and more up and down stairs and steps.

Providing a secure and reliable moving dolly solution for the moving professional or for home use, our Stair Climber Trolley makes the act of step climbing with heavy loads a breeze.

Boasting 150mm polyurethane dolly wheels, loading strips, sturdy welds, a reinforced axle and an optional ratchet for extra peace of mind, stair climbing trolleys have never been better.

| PRODUCT<br>CODE | TROLLEY SIZE<br>(MM) | TOE PLATE SIZE<br>(MM) | LOAD CAPACITY<br>(KG) | TYRE SIZE<br>(MM) | WHEEL TYPE   |
|-----------------|----------------------|------------------------|-----------------------|-------------------|--------------|
| SCR114          | 1200 x 410           | 275 (W) x 425 (L)      | 250                   | 150               | POLYURETHANE |
| SCR115          | 1500 x 410           | 275 (W) x 425 (L)      | 250                   | 150               | POLYURETHANE |
| SCR114S         | 1200 x 410           | 275 (W) x 425 (L)      | 250                   | 150               | POLYURETHANE |
| SCR115S         | 1500 x 410           | 275 (W) x 425 (L)      | 250                   | 150               | POLYURETHANE |