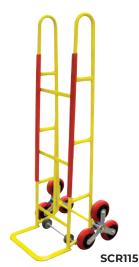

## STAIRCLIMBER **HAND TROLLEYS**

**Richmond's Stair Climber Trolleys are carefully** designed to safely maneuver heavy items such as refrigerators, cabinets and more up and down stairs and steps.

Providing a secure and reliable moving dolly solution for the moving professional or for home use, our Stair Climber Trolley makes the act of step climbing with heavy loads a breeze.

Boasting 150mm polyurethane dolly wheels, loading strips, sturdy welds, a reinforced axle and an optional ratchet for extra peace of mind, stair climbing trolleys have never been better.

| PRODUCT<br>CODE | TROLLEY SIZE<br>(MM) | TOE PLATE SIZE<br>(MM) | LOAD CAPACITY<br>(KG) | TYRE SIZE<br>(MM) | WHEEL TYPE   |
|-----------------|----------------------|------------------------|-----------------------|-------------------|--------------|
| SCR114          | 1200 x 410           | 275 (W) x 425 (L)      | 250                   | 150               | POLYURETHANE |
| SCR115          | 1500 x 410           | 275 (W) x 425 (L)      | 250                   | 150               | POLYURETHANE |
| SCR114S         | 1200 x 410           | 275 (W) x 425 (L)      | 250                   | 150               | POLYURETHANE |
| SCR115S         | 1500 x 410           | 275 (W) x 425 (L)      | 250                   | 150               | POLYURETHANE |