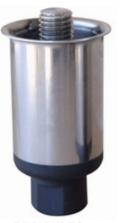

# ADJUSTABLE CATERING LEGS STAINLESS STEEL

Made mainly for catering equipment such as display fridges and bain maries, Richmond's stainless steel adjustable catering legs are interchangeable with all leading manufacturers.

Catering legs allow for easy access under equipment to ensure a clean and hygienic environment. Simple adjustability allows levelling of the unit and is quick and accurate whilst providing stability.

Catering legs are designed for easy installation when incorporated with the matching thread baseplate, also available from Richmond.

REFADJLEG146