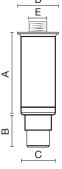

### **SPECIFICATIONS & FITTINGS**

|   | Product<br>Code | Load<br>(kg) | Thread<br>(E) | Flange<br>(D) | Tube<br>Diameter<br>(C) | Adjustment<br>Height (mm)<br>(B) | Height<br>(mm)<br>(A) |
|---|-----------------|--------------|---------------|---------------|-------------------------|----------------------------------|-----------------------|
|   | REFADJLEG105    | 400          | 3/4" BSW      | 60            | 50                      | 105-130                          | 105                   |
| ۵ | REFADJLEG146    | 400          | 3/4" BSW      | 60            | 50                      | 130-147                          | 130                   |