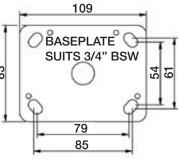

#### REFPLT10983

Compatible with SKOPE brand display fridge units and bain maries