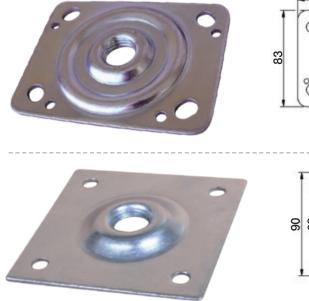

## **THREADED BASE PLATES**

ALLOWS FOR EASY INSTALLATION OF CASTORS OR ADJUSTABLE LEGS. SIMPLY WELD OR BOLT THE PLATE INTO POSITION, SELECT THE CASTOR OR ADJUSTABLE LEG AND SCREW INTO PLACE.

#### REFPLT10983

Compatible with SKOPE brand display fridge units and bain maries

### REFPLT

Compatible with all major m anufacture display fridges, preparation benches, bain maries, display cabinets etc.

RICHMOND<sup>®</sup> For More Information Contact our Staff 1300 474 246 sales@richmondau.com www.richmondau.com