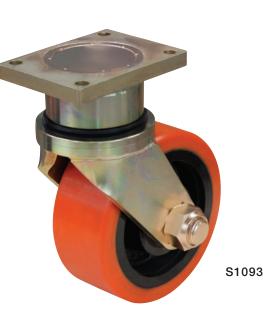

## **SPECIFICATIONS & FITTINGS**

| $\mathbf{\overline{O}}$ | $\Box$        | 0             | $\bigcirc$    | 0               | KG               | I              |                  | J.            | I              |
|-------------------------|---------------|---------------|---------------|-----------------|------------------|----------------|------------------|---------------|----------------|
| Diameter<br>(mm)        | Width<br>(mm) | Wheel<br>Type | Wheel<br>Code | Bearing<br>Type | Load<br>Capacity | Height<br>(mm) | Swivel<br>Radius | Rigid<br>Code | Swivel<br>Code |
| 200                     | 75            | Steel         | SG836         | Taper           | 5000/3750        | 320            | 172              | R865          | S866           |
| 250                     | 100           | Poly Ci       | PU1049        | Taper           | 5000/3750        | 370            | 210              | R1092         | S1093          |
| 300                     | 100           | Poly Ci       | PU1224        | Ball            | 2500/1875        | 420            | 240              | R1221         | S1222          |
| 300                     | 100           | Poly Ci       | PU1203        | Taper           | 5000/3750        | 420            | 240              | R1223         | S1224          |
| 400                     | 125           | Poly Ci       | PU1606        | Taper           | 5000/3750        | 520            | 295              | R1607         | S1608          |