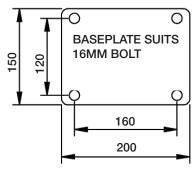

## BASEPLATE DIMENSIONS & DRILLING PATTERNS FOR 5000 SERIES CASTORS

SINGLE WHEEL EHP DIRECTION OF TRAVEL

- Ray Winslow, Chairman

UP TO SOUDKG/CASTOR

S1093B