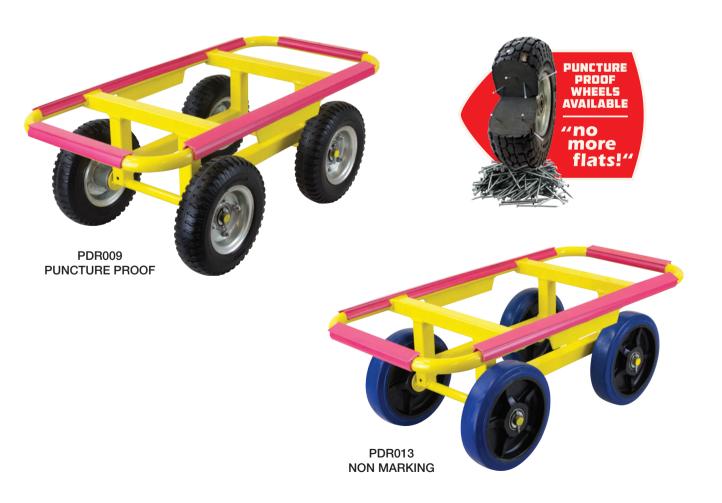

## **SPECIFICATIONS**

| Model<br>Number             | Length<br>(mm) | Width<br>(mm) | Height<br>(mm) | Wheel Size<br>(mm) | Wheel<br>Type  | Safe Working Load<br>(kg) |
|-----------------------------|----------------|---------------|----------------|--------------------|----------------|---------------------------|
| PDR011                      | 750            | 370           | 245            | 210                | Pneumatic      | 400                       |
| PDR012                      | 750            | 370           | 290            | 260                | Pneumatic      | 400                       |
| PDR013                      | 750            | 370           | 245            | 200                | Rebound Rubber | 600                       |
| PUNCTURE PROOF WHEEL MODELS |                |               |                |                    |                |                           |
| PDR009                      | 750            | 370           | 245            | 215                | Puncture Proof | 400                       |
| PDR010                      | 750            | 370           | 290            | 255                | Puncture Proof | 400                       |