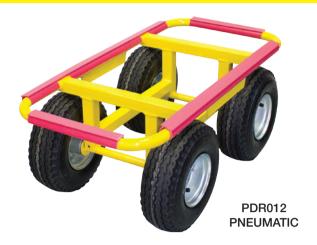

## **SPECIFICATIONS**

| Model<br>Number             | Length<br>(mm) | Width<br>(mm) | Height<br>(mm) | Wheel Size<br>(mm) | Wheel<br>Type  | Safe Working Load<br>(kg) |
|-----------------------------|----------------|---------------|----------------|--------------------|----------------|---------------------------|
| PDR011                      | 750            | 370           | 245            | 210                | Pneumatic      | 400                       |
| PDR012                      | 750            | 370           | 290            | 260                | Pneumatic      | 400                       |
| PDR013                      | 750            | 370           | 245            | 200                | Rebound Rubber | 600                       |
| PUNCTURE PROOF WHEEL MODELS |                |               |                |                    |                |                           |
| PDR009                      | 750            | 370           | 245            | 215                | Puncture Proof | 400                       |
| PDR010                      | 750            | 370           | 290            | 255                | Puncture Proof | 400                       |