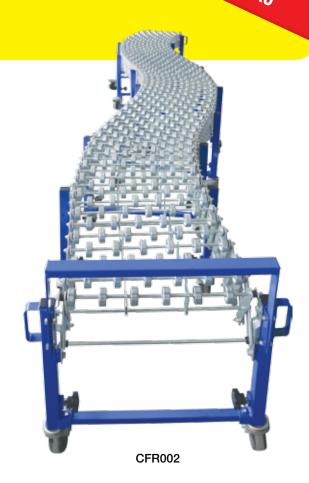

Featuring adjustable height legs from 685 to 1000mm, lockable castors and the ability to be joined to other flex conveyors for greater reach and instant set up. Available with a skate or roller option each Richmond Flex Conveyor is designed to ensure that goods are self tracking and free moving no matter the shapes.

## **SPECIFICATIONS**

| Model<br>Number | Skate<br>Type | Width<br>(mm) | Length<br>(m) | Roller Diameter<br>(mm) | Load Capacity Per<br>Metre (kg) |
|-----------------|---------------|---------------|---------------|-------------------------|---------------------------------|
| CFR001          | Steel         | 400           | 2.4 - 6.3     | 50                      | 210                             |
| CFR005          | Nylon         | 400           | 2.4 - 6.3     | 50                      | 75                              |
| CFR002          | Steel         | 500           | 2.4 - 6.3     | 50                      | 210                             |
| CFR006          | Nylon         | 500           | 2.4 - 6.3     | 50                      | 75                              |
| CFR004          | Steel         | 500           | 2.4 - 10      | 50                      | 210                             |
| CFR008          | Nylon         | 500           | 2.4 - 10      | 50                      | 75                              |
| CFR003          | Steel         | 600           | 2.4 - 6.3     | 50                      | 210                             |
| CFR007          | Nylon         | 600           | 2.4 - 6.3     | 50                      | 75                              |