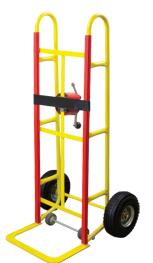

# **APR118S APPLIANCE**

LOAD CAPACITY: 300kg TROLLEY SIZE: 1200 x 425mm TOE PLATE SIZE: 275 x 425mm TYRE SIZE: 2.50-6

WHEEL TYPE: Pneumatic

# **APR127S APPLIANCE**

LOAD CAPACITY: 300kg
TROLLEY SIZE: 1200 x 425mm
TOE PLATE SIZE: 275 x 425mm
TYRE SIZE: 4.10/3.50-4
WHEEL TYPE: Pneumatic

LOAD CAPACITY: 250kg
TROLLEY SIZE: 1200 x 410mm
TOE PLATE SIZE: 275 x 425mm
TYRE SIZE: 150mm
WHEEL TYPE: Rebound Rubber