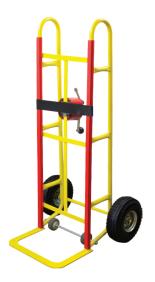

# **APR127S APPLIANCE**

LOAD CAPACITY: 300kg
TROLLEY SIZE: 1200 x 425mm
TOE PLATE SIZE: 275 x 425mm
TYRE SIZE: 4.10/3.50-4
WHEEL TYPE: Pneumatic

LOAD CAPACITY: 250kg
TROLLEY SIZE: 1200 x 410mm
TOE PLATE SIZE: 275 x 425mm
TYRE SIZE: 150mm
WHEEL TYPE: Rebound Rubber