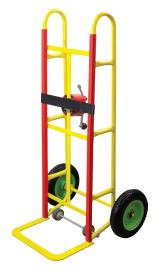

# **APR118S APPLIANCE**

LOAD CAPACITY: 300kg TROLLEY SIZE: 1200 x 425mm TOE PLATE SIZE: 275 x 425mm TYRE SIZE: 2.50-6

WHEEL TYPE: Pneumatic

# **APR127S APPLIANCE**

LOAD CAPACITY: 300kg
TROLLEY SIZE: 1200 x 425mm
TOE PLATE SIZE: 275 x 425mm
TYRE SIZE: 4.10/3.50-4
WHEEL TYPE: Pneumatic

LOAD CAPACITY: 250kg
TROLLEY SIZE: 1200 x 410mm
TOE PLATE SIZE: 275 x 425mm
TYRE SIZE: 150mm
WHEEL TYPE: Rebound Rubber