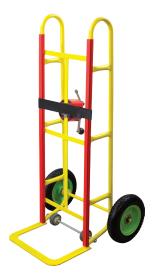

# **APR117S APPLIANCE**

LOAD CAPACITY: 200kg TROLLEY SIZE: 1200 x 425mm TOE PLATE SIZE: 275 x 425mm TYRE SIZE: 2.50-6

WHEEL TYPE: Puncture Proof

# **APR126S APPLIANCE**

LOAD CAPACITY: 200kg
TROLLEY SIZE: 1200 x 425mm
TOE PLATE SIZE: 275 x 425mm
TYRE SIZE: 4.10/3.50-4
WHEEL TYPE: Puncture Proof