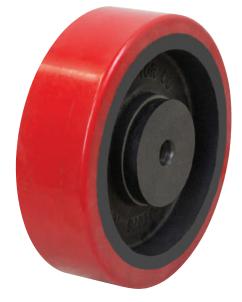

## DRIVE WHEELS

Richmond's Drive Wheels are polyurethane tyred with a hardness of 85 Shore A. The Cast Iron centre is bored to provide a transition fit onto a shaft.

Drive wheels are stocked without keyways cut. Please enquire if you wish us to supply with keyways.

## **SPECIFICATIONS**

| Diameter<br>(mm) | Tyre Width<br>(mm) | Boss Width<br>(mm) | Axle<br>Diameter    | Bearing<br>Type | Load<br>Capacity | Wheel<br>Code |
|------------------|--------------------|--------------------|---------------------|-----------------|------------------|---------------|
| 150              | 75                 | 76                 | 25mm transition fit | Plain           | 900              | PU615DV       |
| 150              | 50                 | 63                 | 25mm                | Plain           | 500              | PU659DV       |
| 200              | 50                 | 63                 | 25mm                | Plain           | 700              | PU876DV       |
| 200              | 75                 | 76                 | 25mm or 40mm        | Plain           | 900              | PU896DV       |
| 250              | 100                | 112                | 50mm                | Plain           | 5000/3750        | PU1049DV      |
| 250              | 50                 | 60                 | 50mm                | Plain           | 1200/900         | PU1056DV      |
| 250              | 75                 | 76                 | 25mm or 40mm        | Plain           | 1100             | PU1076DV      |
| 300              | 100                | 102                | 50mm                | Plain           | 2000             | PU1207DV      |
| 300              | 75                 | 76                 | 50mm                | Plain           | 1000             | PU1217DV      |
| 400              | 125                | 137                | 50mm                | Plain           | 2800             | PU1606DV      |
| 450              | 150                | 152                | 50mm                | Plain           | 3500             | PU1800DV      |