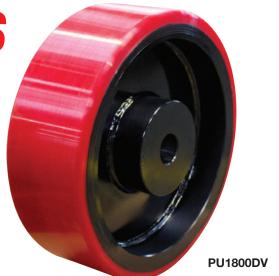

## DRIVE WHEELS

Richmond's Drive Wheels are polyurethane tyred with a hardness of 85 Shore A. The Cast Iron centre is bored to provide a transition fit onto a shaft.

Drive wheels are stocked without keyways cut. Please enquire if you wish us to supply with keyways.

## **SPECIFICATIONS**

| Diameter<br>(mm) | Tyre Width<br>(mm) | Boss Width<br>(mm) | Axle<br>Diameter    | Bearing<br>Type | Load<br>Capacity | Wheel<br>Code |
|------------------|--------------------|--------------------|---------------------|-----------------|------------------|---------------|
| 150              | 75                 | 76                 | 25mm transition fit | Plain           | 900              | PU615DV       |
| 150              | 50                 | 63                 | 25mm                | Plain           | 500              | PU659DV       |
| 200              | 50                 | 63                 | 25mm                | Plain           | 700              | PU876DV       |
| 200              | 75                 | 76                 | 25mm or 40mm        | Plain           | 900              | PU896DV       |
| 250              | 100                | 112                | 50mm                | Plain           | 5000/3750        | PU1049DV      |
| 250              | 50                 | 60                 | 50mm                | Plain           | 1200/900         | PU1056DV      |
| 250              | 75                 | 76                 | 25mm or 40mm        | Plain           | 1100             | PU1076DV      |
| 300              | 100                | 102                | 50mm                | Plain           | 2000             | PU1207DV      |
| 300              | 75                 | 76                 | 50mm                | Plain           | 1000             | PU1217DV      |
| 400              | 125                | 137                | 50mm                | Plain           | 2800             | PU1606DV      |
| 450              | 150                | 152                | 50mm                | Plain           | 3500             | PU1800DV      |