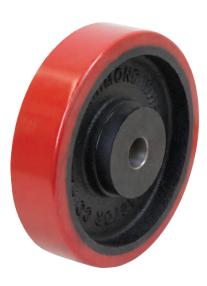

## DRIVE WHEELS

Richmond's Drive Wheels are polyurethane tyred with a hardness of 85 Shore A. The Cast Iron centre is bored to provide a transition fit onto a shaft.

Drive wheels are stocked without keyways cut. Please enquire if you wish us to supply with keyways.

## **SPECIFICATIONS**

| Diameter<br>(mm) | Tyre Width<br>(mm) | Boss Width<br>(mm) | Axle<br>Diameter    | Bearing<br>Type | Load<br>Capacity | Wheel<br>Code |
|------------------|--------------------|--------------------|---------------------|-----------------|------------------|---------------|
| 150              | 75                 | 76                 | 25mm transition fit | Plain           | 900              | PU615DV       |
| 150              | 50                 | 63                 | 25mm                | Plain           | 500              | PU659DV       |
| 200              | 50                 | 63                 | 25mm                | Plain           | 700              | PU876DV       |
| 200              | 75                 | 76                 | 25mm or 40mm        | Plain           | 900              | PU896DV       |
| 250              | 100                | 112                | 50mm                | Plain           | 5000/3750        | PU1049DV      |
| 250              | 50                 | 60                 | 50mm                | Plain           | 1200/900         | PU1056DV      |
| 250              | 75                 | 76                 | 25mm or 40mm        | Plain           | 1100             | PU1076DV      |
| 300              | 100                | 102                | 50mm                | Plain           | 2000             | PU1207DV      |
| 300              | 75                 | 76                 | 50mm                | Plain           | 1000             | PU1217DV      |
| 400              | 125                | 137                | 50mm                | Plain           | 2800             | PU1606DV      |
| 450              | 150                | 152                | 50mm                | Plain           | 3500             | PU1800DV      |