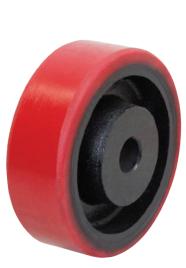

## DRIVE WHEELS

Richmond's Drive Wheels are polyurethane tyred with a hardness of 85 Shore A. The Cast Iron centre is bored to provide a transition fit onto a shaft.

Drive wheels are stocked without keyways cut. Please enquire if you wish us to supply with keyways.

## **SPECIFICATIONS**

| Diameter<br>(mm) | Tyre Width<br>(mm) | Boss Width<br>(mm) | Axle<br>Diameter    | Bearing<br>Type | Load<br>Capacity | Wheel<br>Code |
|------------------|--------------------|--------------------|---------------------|-----------------|------------------|---------------|
| 150              | 75                 | 76                 | 25mm transition fit | Plain           | 900              | PU615DV       |
| 150              | 50                 | 63                 | 25mm                | Plain           | 500              | PU659DV       |
| 200              | 50                 | 63                 | 25mm                | Plain           | 700              | PU876DV       |
| 200              | 75                 | 76                 | 25mm or 40mm        | Plain           | 900              | PU896DV       |
| 250              | 100                | 112                | 50mm                | Plain           | 5000/3750        | PU1049DV      |
| 250              | 50                 | 60                 | 50mm                | Plain           | 1200/900         | PU1056DV      |
| 250              | 75                 | 76                 | 25mm or 40mm        | Plain           | 1100             | PU1076DV      |
| 300              | 100                | 102                | 50mm                | Plain           | 2000             | PU1207DV      |
| 300              | 75                 | 76                 | 50mm                | Plain           | 1000             | PU1217DV      |
| 400              | 125                | 137                | 50mm                | Plain           | 2800             | PU1606DV      |
| 450              | 150                | 152                | 50mm                | Plain           | 3500             | PU1800DV      |