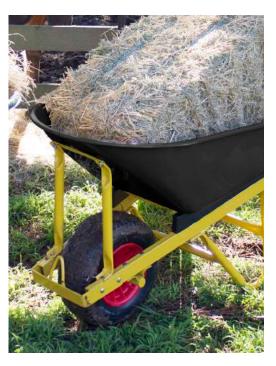

## **PLASTIC CENTRED** PNEUMATIC WHEELS

Richmond's plastic centred pneumatic wheels feature a quality corrosion and rust resistant plastic rim, making them ideal for applications in wet or damp environments.

Use Richmond's plastic centred pneumatic wheels on nursery trolleys, hand trucks, agricultural equipment and more as an economical alternative to steel rimmed pneumatics.