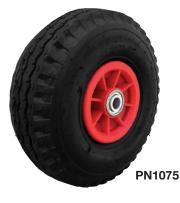

## **SPECIFICATIONS**

| Ť©                            |                    |                    |                  |                 |              |                       | KG               | $\bigcirc$    |
|-------------------------------|--------------------|--------------------|------------------|-----------------|--------------|-----------------------|------------------|---------------|
| Nom Wheel<br>Diameter<br>(mm) | Tyre Width<br>(mm) | Boss Width<br>(mm) | Axle<br>Diameter | Bearing<br>Type | Tyre<br>Size | Tyre Tread<br>Pattern | Load<br>Capacity | Wheel<br>Code |
| 215                           | 60                 | 62                 | 3/4"             | Nylon Bush      | 2.50-4       | Lug                   | 100              | PN8864        |
| 215                           | 60                 | 62                 | 5/8 or 3/4"      | Flange          | 2.50-4       | Lug                   | 100              | PN8865        |
| 265                           | 88                 | 60                 | 3/4" or 20mm     | Nylon Bush      | 4.10/3.50-4  | Diamond               | 100              | PN1074        |
| 265                           | 88                 | 60                 | 5/8 or 3/4"      | Flange          | 4.10/3.50-4  | Diamond               | 100              | PN1075        |
| 420                           | 150                | 106                | 1"               | Nylon Bush      | 16x6.50-8    | Turf                  | 200              | PN1604        |
| 420                           | 150                | 106                | 1"               | Flange          | 16x6.50-8    | Turf                  | 200              | PN1610        |
| 400                           | 100                | 105                | 1"               | Nylon Bush      | 4.00-8       | Knobby                | 200              | PN1603        |
| 400                           | 100                | 105                | 1"               | Flange          | 4.00-8       | Knobby                | 200              | PN1627        |