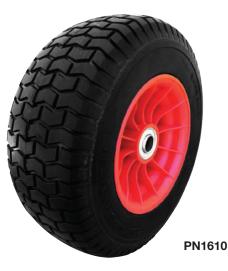

## **SPECIFICATIONS**

| Ť©                            |                    |                    |                  |                 |              |                       | KG               | $\bigcirc$    |
|-------------------------------|--------------------|--------------------|------------------|-----------------|--------------|-----------------------|------------------|---------------|
| Nom Wheel<br>Diameter<br>(mm) | Tyre Width<br>(mm) | Boss Width<br>(mm) | Axle<br>Diameter | Bearing<br>Type | Tyre<br>Size | Tyre Tread<br>Pattern | Load<br>Capacity | Wheel<br>Code |
| 215                           | 60                 | 62                 | 3/4"             | Nylon Bush      | 2.50-4       | Lug                   | 100              | PN8864        |
| 215                           | 60                 | 62                 | 5/8 or 3/4"      | Flange          | 2.50-4       | Lug                   | 100              | PN8865        |
| 265                           | 88                 | 60                 | 3/4" or 20mm     | Nylon Bush      | 4.10/3.50-4  | Diamond               | 100              | PN1074        |
| 265                           | 88                 | 60                 | 5/8 or 3/4"      | Flange          | 4.10/3.50-4  | Diamond               | 100              | PN1075        |
| 420                           | 150                | 106                | 1"               | Nylon Bush      | 16x6.50-8    | Turf                  | 200              | PN1604        |
| 420                           | 150                | 106                | 1"               | Flange          | 16x6.50-8    | Turf                  | 200              | PN1610        |
| 400                           | 100                | 105                | 1"               | Nylon Bush      | 4.00-8       | Knobby                | 200              | PN1603        |
| 400                           | 100                | 105                | 1"               | Flange          | 4.00-8       | Knobby                | 200              | PN1627        |