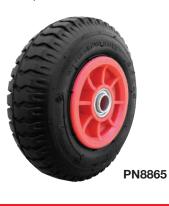

## **SPECIFICATIONS**

| Ť©                            |                    |                    |                  |                 |              |                       | KG               | $\bigcirc$    |
|-------------------------------|--------------------|--------------------|------------------|-----------------|--------------|-----------------------|------------------|---------------|
| Nom Wheel<br>Diameter<br>(mm) | Tyre Width<br>(mm) | Boss Width<br>(mm) | Axle<br>Diameter | Bearing<br>Type | Tyre<br>Size | Tyre Tread<br>Pattern | Load<br>Capacity | Wheel<br>Code |
| 215                           | 60                 | 62                 | 3/4"             | Nylon Bush      | 2.50-4       | Lug                   | 100              | PN8864        |
| 215                           | 60                 | 62                 | 5/8 or 3/4"      | Flange          | 2.50-4       | Lug                   | 100              | PN8865        |
| 265                           | 88                 | 60                 | 3/4" or 20mm     | Nylon Bush      | 4.10/3.50-4  | Diamond               | 100              | PN1074        |
| 265                           | 88                 | 60                 | 5/8 or 3/4"      | Flange          | 4.10/3.50-4  | Diamond               | 100              | PN1075        |
| 420                           | 150                | 106                | 1"               | Nylon Bush      | 16x6.50-8    | Turf                  | 200              | PN1604        |
| 420                           | 150                | 106                | 1"               | Flange          | 16x6.50-8    | Turf                  | 200              | PN1610        |
| 400                           | 100                | 105                | 1"               | Nylon Bush      | 4.00-8       | Knobby                | 200              | PN1603        |
| 400                           | 100                | 105                | 1"               | Flange          | 4.00-8       | Knobby                | 200              | PN1627        |