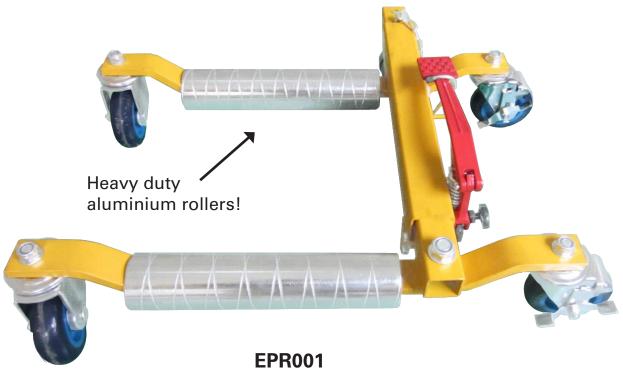

- Rolls easily in any direction
- · Smoothly raises vehicle in just seconds
- 2 jacks permit a full 180° vehicle pivot
- 4 jacks place vehicle on a rolling 360° platform
- Suitable for tyres up to 12" wide
- Four wheels for easy maneuverability
- Foot pedal enables lifting function
- 680kg load capacity per jack