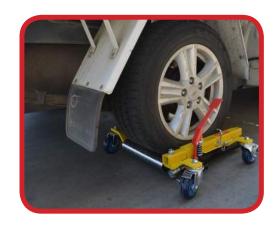

## **EZI PARK**HYDRAULIC VEHICLE POSITIONING JACK

The Richmond Ezi ParkR raises and moves your vehicle quickly and effortlessly in just seconds. Whether you are in a workshop, wanting to move that caravan into a corner, or making more efficient use of your garage, the Ezi ParkR Hydraulic Vehicle Jack can make the process a breeze.

- Rolls easily in any direction
- · Smoothly raises vehicle in just seconds
- 2 jacks permit a full 180° vehicle pivot
- 4 jacks place vehicle on a rolling 360° platform
- Suitable for tyres up to 12" wide
- Four wheels for easy maneuverability
- Foot pedal enables lifting function
- 680kg load capacity per jack