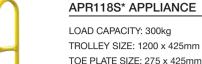

## **APR127S\* APPLIANCE** LOAD CAPACITY: 300kg

TROLLEY SIZE: 1200 x 425mm TOE PLATE SIZE: 275 x 425mm TYRE SIZE: 4.10/3.50-4 WHEEL TYPE: Pneumatic