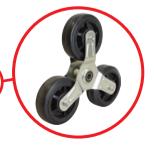

#### **SCR114S\* STAIRCLIMBER**

LOAD CAPACITY: 250kg TROLLEY SIZE: 1200 x 410mm TOE PLATE SIZE: 275 x 425mm TYRE SIZE: 150mm

WHEEL TYPE: Rebound Rubber

**RTR116 AVAILABLE AS** REPLACEMENT PART

FITS MOST RICHMOND **HAND TROLLEYS** 