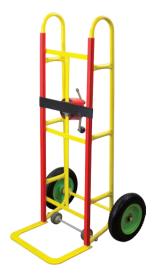

## **APR127S\* APPLIANCE** LOAD CAPACITY: 300kg

TROLLEY SIZE: 1200 x 425mm TOE PLATE SIZE: 275 x 425mm TYRE SIZE: 4.10/3.50-4 WHEEL TYPE: Pneumatic